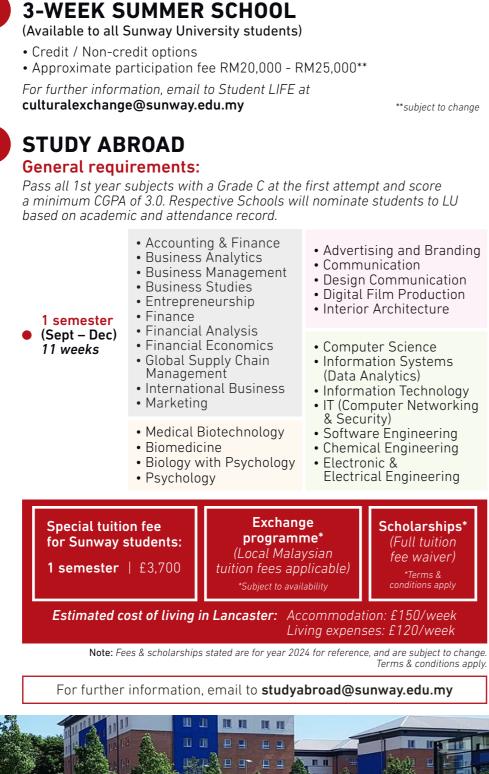

# A VARIETY OF STUDY ABROAD ARRANGEMENTS AVAILABLE

Must achieve an overall average minimum of CGPA 3.0 in Year 1. Programme-specific requirements may apply (Please contact Lancaster University Office).