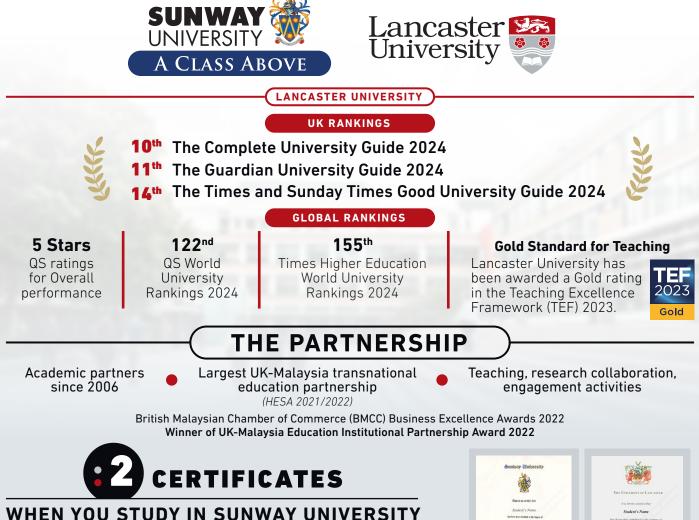

### WHEN YOU STUDY IN SUNWAY UNIVERSITY

Upon successful completion, graduates will receive 2 certificates -1 from Sunway University & 1 from Lancaster University, making them graduates of both universities.