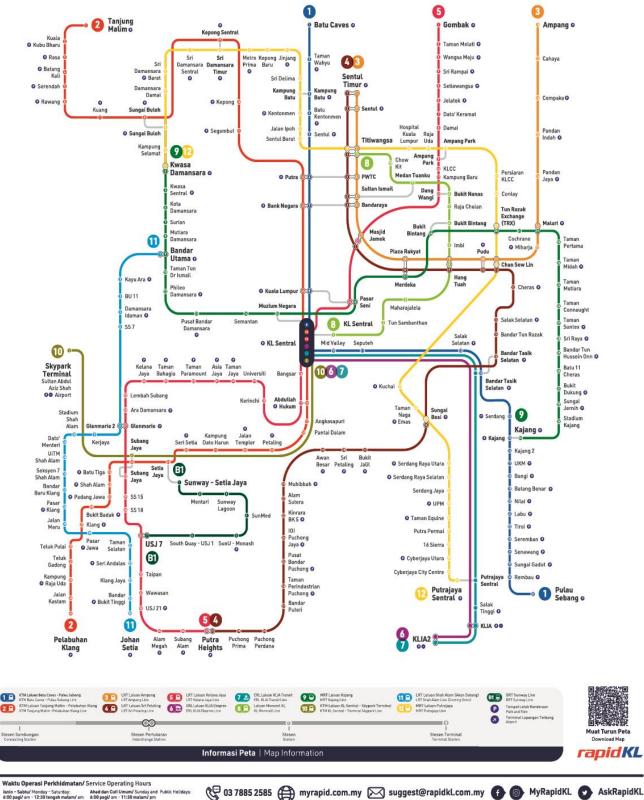

## **Klang Valley Integrated Transit Map**

#### For more details, visit: https://myrapid.com.my/bus-train/rapid-kl/rapid-kl-integrated-transit-map/

All information is correct at the time of printing (as of 26 November 2024). This schedule may be subject to change.