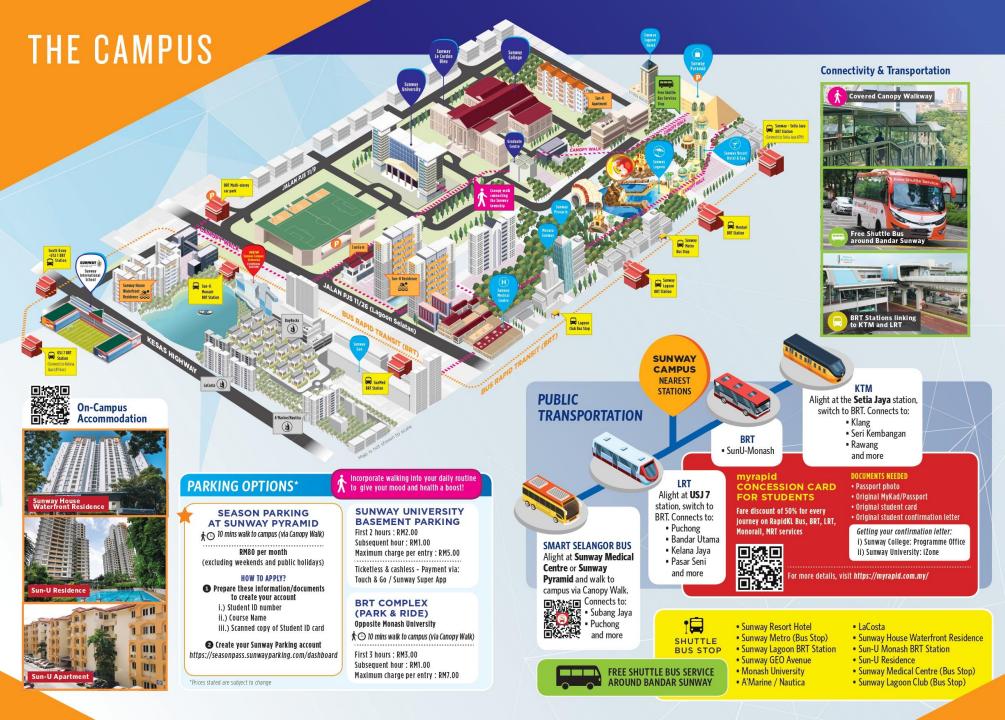

## **Klang Valley Integrated Transit Map**

#### For more details, visit: https://myrapid.com.my/bus-train/rapid-kl/rapid-kl-integrated-transit-map/

All information is correct at the time of printing (as of 26 November 2024). This schedule may be subject to change.