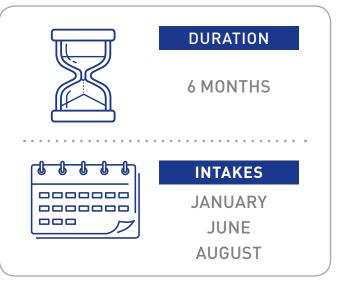

# INTERNATIONAL PREPARATORY PROGRAMME (IPP)

International students who are not eligible for a direct entry to the dual degree programme with Lancaster University will need to take and pass our online six-month International Preparatory Programme (IPP) to be eligible to enrol on a Sunway University degree programme that also leads to a dual degree being awarded by the Lancaster University.

This is an intensive six-month preparatory programme. Students are required to pass all the subjects with C and above to qualify for the dualaward programme.