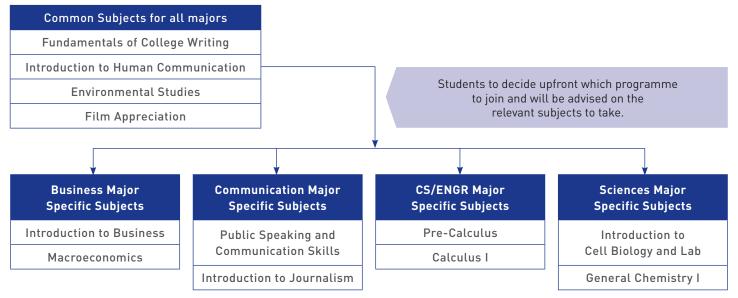

## **PROGRAMME STRUCTURE**

Prior to enroling at Sunway University, all international students are required to complete the common subjects and one major subject in each of the semester. The programme will be delivered fully online.

Therefore, all international students will have to complete six subjects before embarking on their journey at Sunway University.

CONTACT

For more information, please email or call: info@sunway.edu.my | Tel: +603 – 7491 8622