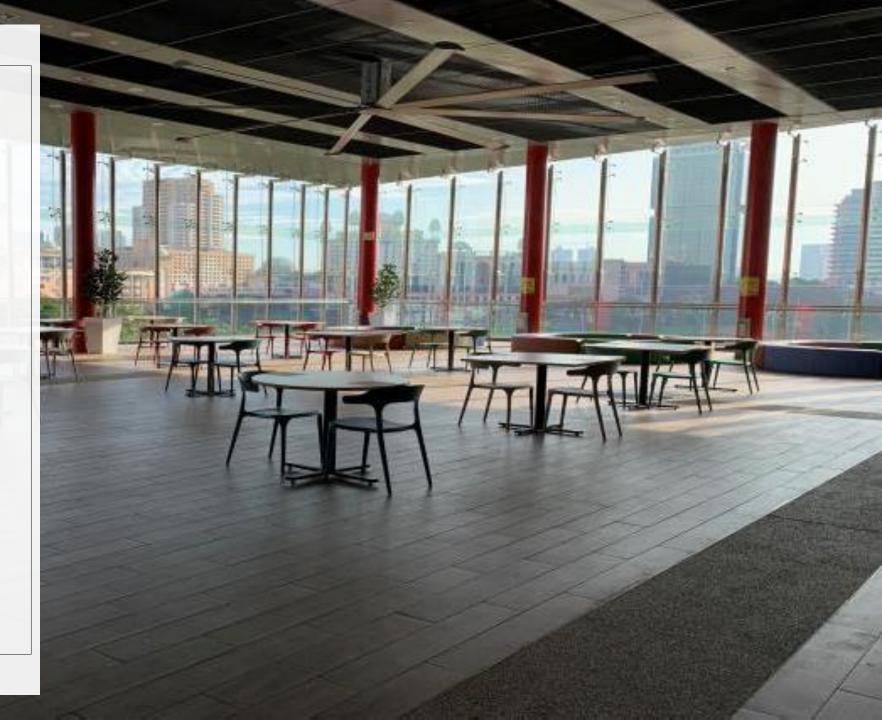

## Observation Deck

- College building, Ground floor
- Additional study spaces facing Sunway Lagoon and Sunway Pyramid
- Adjacent to Graduate center and canopy walk, leading to Sunway Pyramid
- Spacious and well-ventilated
- Charging ports available for certain tables
- Mad Alchemy Café is also located here for students to enjoy a cup of beverage while studying