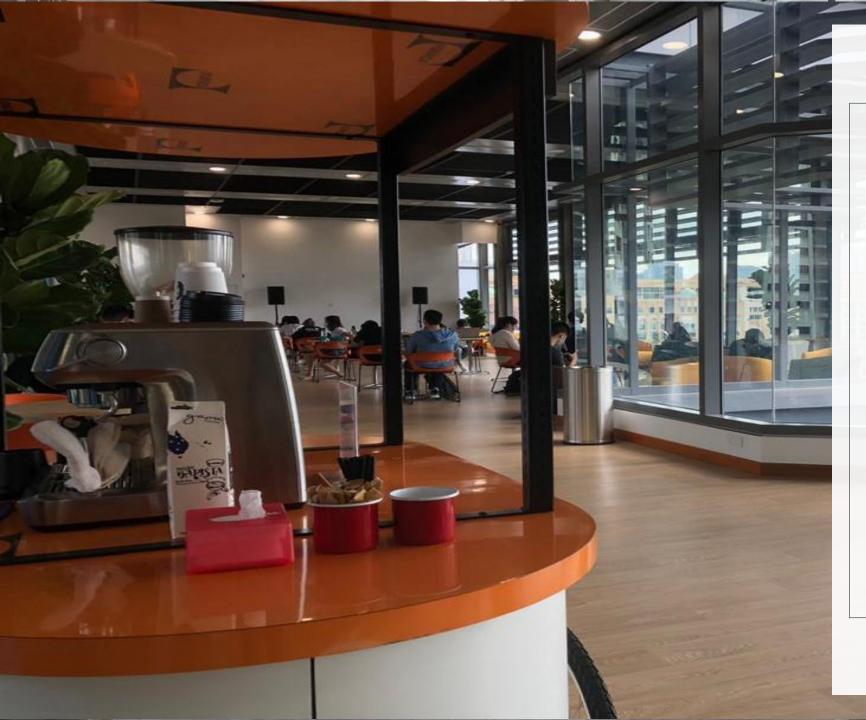

### Rooftop Study Deck

- Graduate Centre, 1<sup>st</sup> floor
- Located in the newly renovated graduate centre, take the escalator up from the Extended Foyer
- Fully air-conditioned with a panoramic view overlooking
  Sunway Lagoon and Sunway
  Pyramid, there is also a coffee vendor at the study deck where
  you can enjoy a hot beverage whilst studying or to just pass the time.