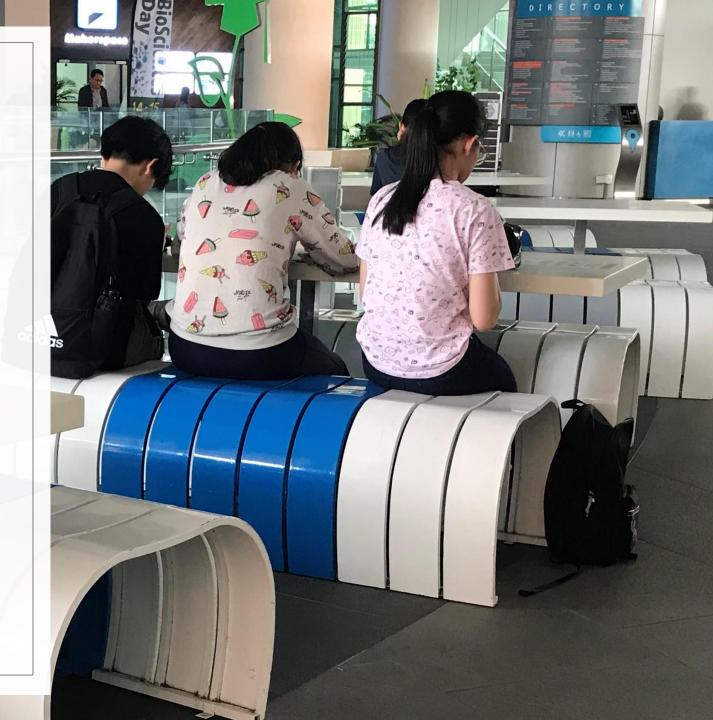

### University Foyer

- University building, Ground floor
- Located at the university foyer, outside the Library, all the way until Fresco and extending by the Lecture Theatres
- These are another alternative places for students to study, interact and discuss regarding their social or academic matters. There are also students who study in the Fresco after the vendors' working hours or even on weekends