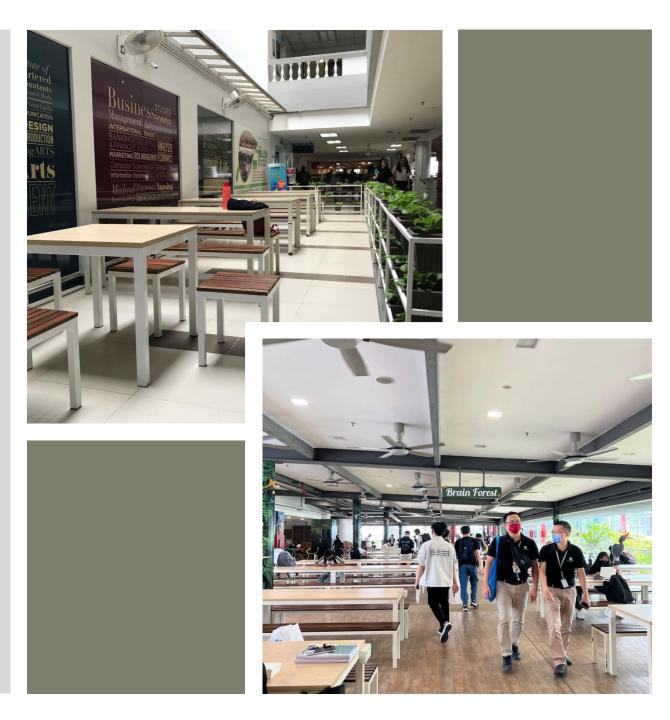

### College Foyer & Brain Forest

- South College building, Ground floor
- Located behind the Admissions
  Department and the Security office,
  extending all the way until the extended
  foyer (before the Galley), the College foyer
  is an alternative non air-conditioned study
  space where students can do their
  assignments and study for their exams.