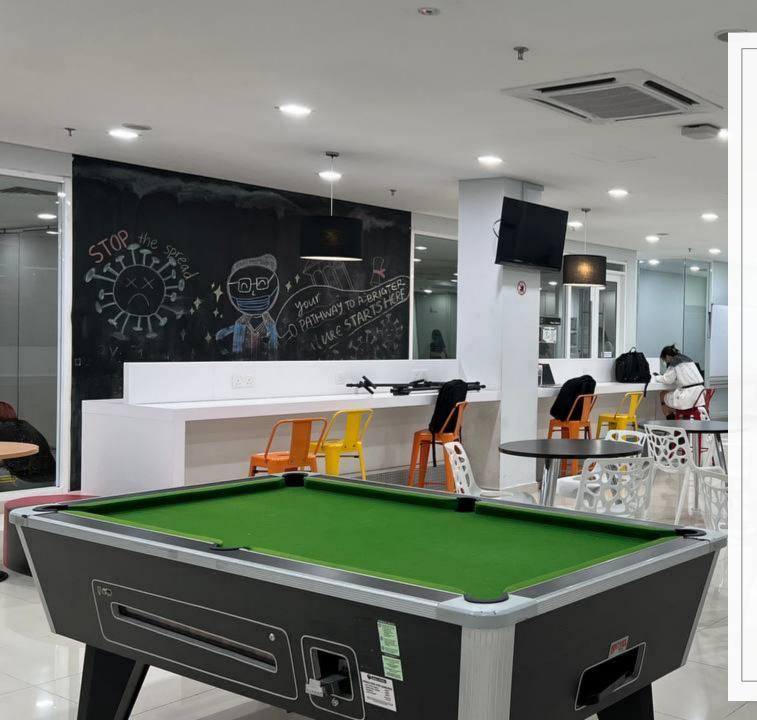

#### Student Hub

- College building, Basement 1 (B1)
- Take the escalator down from College Foyer to B1
- Students can also take the stairs next to the piano at University foyer down to B1
- Air-conditioned study area for all University and College students
- Sunway University Student Council (SUSC) and Sunway College Council (SCC) offices are located in the Student Hub whereby council members can answer student queries regarding the University/College
- Dance studios and conference room available upon booking via iZone for dance sessions and assignment discussions/meetings
- C&S lockers available for rental can also be found here
- Students can also enjoy the pool table (RM5/round) to take a break from studies or just to past time.