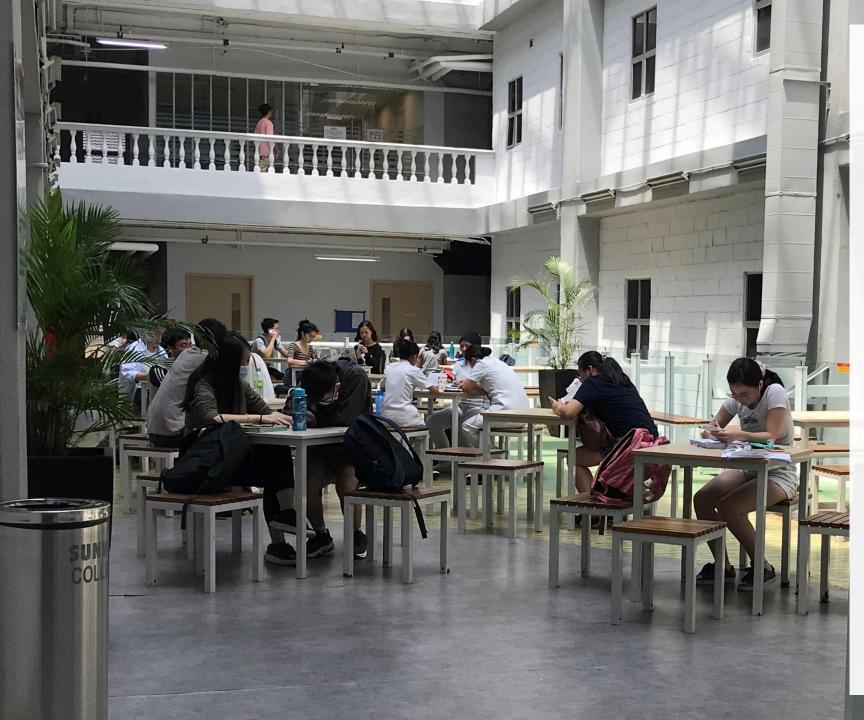

#### College Atriums

- $\circ$   $\;$  North College building,  $1^{st}$  and  $2^{nd}$  floors
- Divided into both the East and West atriums, the college atrium study spaces are located on the 1<sup>st</sup> and 2<sup>nd</sup> floors respectively
- On the 1<sup>st</sup> floor, the atrium is located on the east side of the building, and extending all the way surrounding the Financial Services department On the 2<sup>nd</sup> floor, the atrium is located on both the east and west sides of the north college building
- These spaces are on one of the main study spaces (other than the Library) where students prepare for their exams. Although these venues are also non air-conditioned, there are fans ard Heli-fans to make the surrounding cool and comfortable for the students