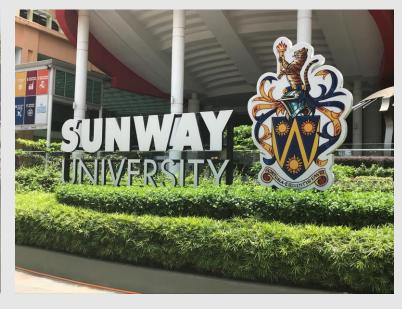

## Sunway University Icon

- University building, Ground floor
- This place is another popular photo spots for students to take memorable Sunway-related pictures