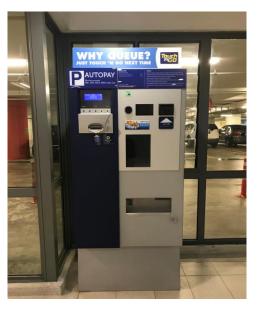

# Autopay Machines on Campus

- University building, Basement 1 (B1) & Basement 2 (B2)
- Accessible by walking down the stairs located opposite the Fresco and the stairs beside iLabs Makerspace in the University foyer
- There is also two autopay machines located in the B1 parking lots, one of which is near the ramp facing the University foyer, and another beside the help desk
- A place for students to pay their parking tickets