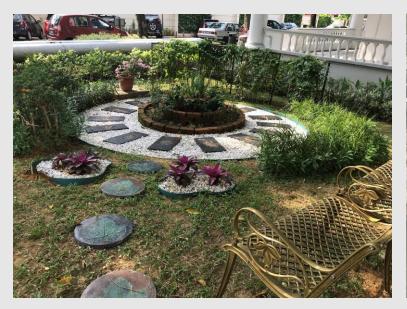

### The Garden

- South College building, Ground floor
- Located beside the escalator heading to the Student Hub
- A place for students to relax, take photos, and enjoy many species of wildflowers