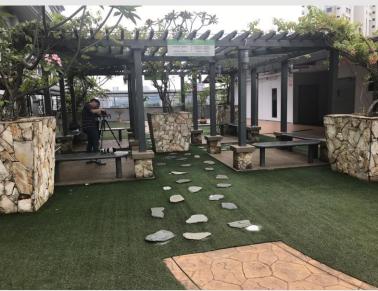

# Rooftop Garden

- North College building, 4<sup>th</sup> floor
- Located outside the JC Hall
- A place for students to relax and take memorable photos in the Sunway campus