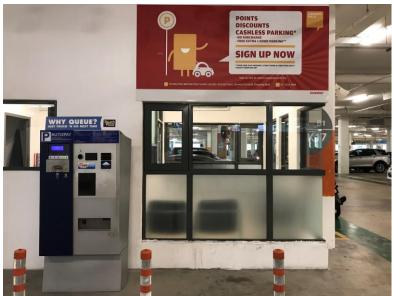

# Autopay Machines on Campus

- University building, Basement 1 (B1) & Basement 2 (B2)
- Accessible by walking down the stairs located opposite the Fresco and the stairs beside iLabs Makerspace in the University foyer
- There is also two autopay machines located in the B1 parking lots, one of which is near the ramp facing the University foyer, and another beside the help desk
- A place for students to pay their parking tickets