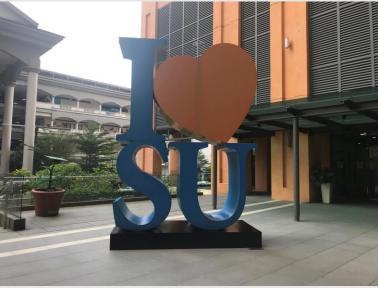

### I♥SU

- University building, Ground floor
- Located outside the Library, this place has been a popular place for students to take memorable photos to remember the Sunway Campus