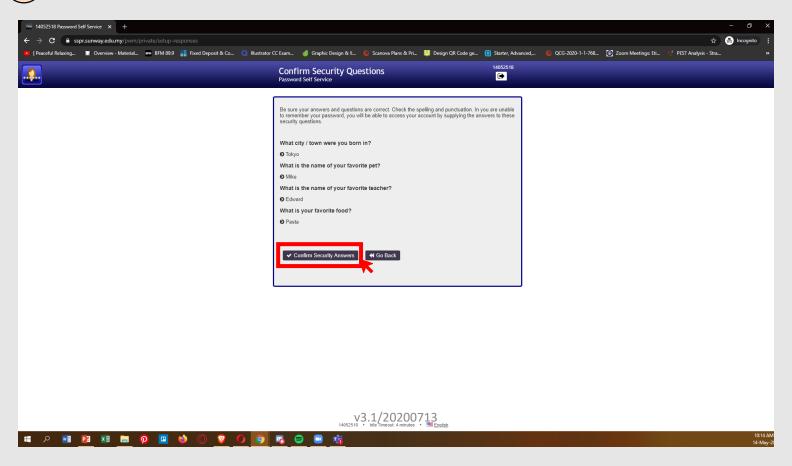

### Simple guide on

# Student Account Activation

- ✓ Simple & easy
- ✓ Activate your account via mobile phone, laptop or PC
- ✓ FAQ for account activation available in this document

#### Go to: <a href="https://sspr.sunway.edu.my">https://sspr.sunway.edu.my</a>



Open any browser (e.g. Chrome, Opera, Mozilla or Safari etc) Key in eLearn link in the browser: elearn.sunway.edu.my

Press "**Enter**" to proceed to the next step.





(3) Key in default password & click "Sign in"









#### 5 Confirm security answer









7 Password reset complete





## FAQ - Account Activation

- Where do I get my Student ID to start the registration process?
   You can retrieve it from your payment receipt. If you have misplaced your receipt, kindly email to your school program coordinator to obtain the student ID.
- What is my Student ID / Username?

  Your student ID (in numeric format) is your user login to access iZone, iMail, eLearn and Wi-Fi. Example of username/student ID: 12008999.
- I don't understand the instructions of default password YYYYMmmXXXX? Student A's date of birth is 12th September 2002 with IC number 020912- 10-1234. The default password would be 2002Sep1234.
- Who do I call if I have issue logging in??
   We encourage you to email us at helpdesk@sunway.edu.my and indicate your student name