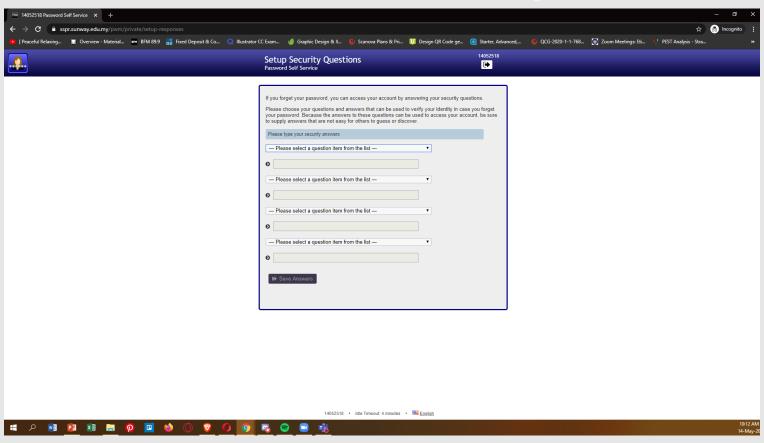

### Simple guide on

# Student Account Activation

- ✓ Simple & easy
- ✓ Activate your account via mobile phone, laptop or PC
- ✓ FAQ for account activation available in this document

#### Go to: <a href="https://sspr.sunway.edu.my">https://sspr.sunway.edu.my</a>



Open any browser (e.g. Chrome, Opera, Mozilla or Safari etc) Key in eLearn link in the browser: elearn.sunway.edu.my

Press "**Enter**" to proceed to the next step.





(3) Key in default password & click "Sign in"









#### 5 Confirm security answer









7 Password reset complete





## FAQ - Account Activation

- Where do I get my Student ID to start the registration process?
   You can retrieve it from your payment receipt. If you have misplaced your receipt, kindly email to your school program coordinator to obtain the student ID.
- What is my Student ID / Username?

  Your student ID (in numeric format) is your user login to access iZone, iMail, eLearn and Wi-Fi. Example of username/student ID: 12008999.
- I don't understand the instructions of default password YYYYMmmXXXX? Student A's date of birth is 12th September 2002 with IC number 020912- 10-1234. The default password would be 2002Sep1234.
- Who do I call if I have issue logging in??
   We encourage you to email us at helpdesk@sunway.edu