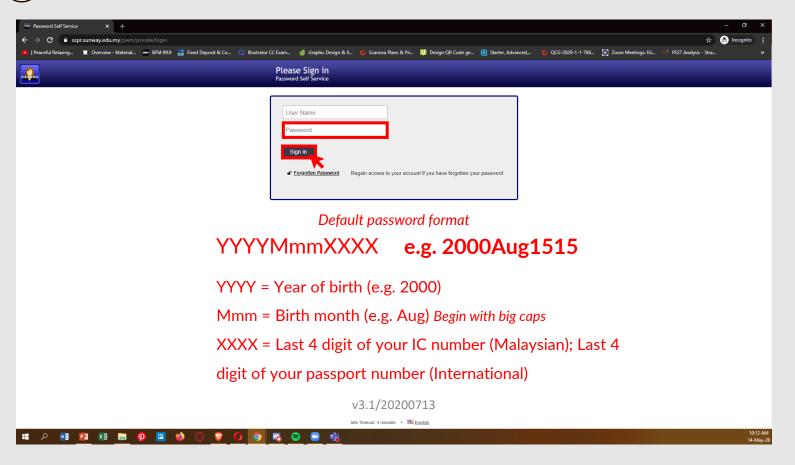

(3) Key in default password & click "Sign in"

  Your student ID (in numeric format) is your user login to access iZone, iMail, eLearn and Wi-Fi. Example of username/student ID: 12008999.
- I don't understand the instructions of default password YYYYMmmXXXX? Student A's date of birth is 12th September 2002 with IC number 020912- 10-1234. The default password would be 2002Sep1234.
- Who do I call if I have issue logging in??
   We encourage you to email us at helpdesk@sunway.edu.my and indicate your student name, student ID as well contact number. Alternatively, you may also call ITS hotline @ 03-7491 8766 (\*hotline service is available from Mon-Fri, 8.30am 5.30pm)..
- How do I change the default password?
   Go to URL https://sspr.sunway.edu.my and follow the given instructions.
- Can I access https://sspr.sunway.edu.my from my SmartPhone?
   For better user experience, it is recommended to use desktop PC or laptop browser such as Mozilla FireFox or Google Chrome.
- After successful change of password, what should I do next?
   Please wait for 60 minutes after password change. The new password will be reflected in all services such as iZone (https://izone.sunway.edu.my), eLearn (https://elearn.sunway.edu.my) as well as iMail (http://www.imail.sunway.edu.my).