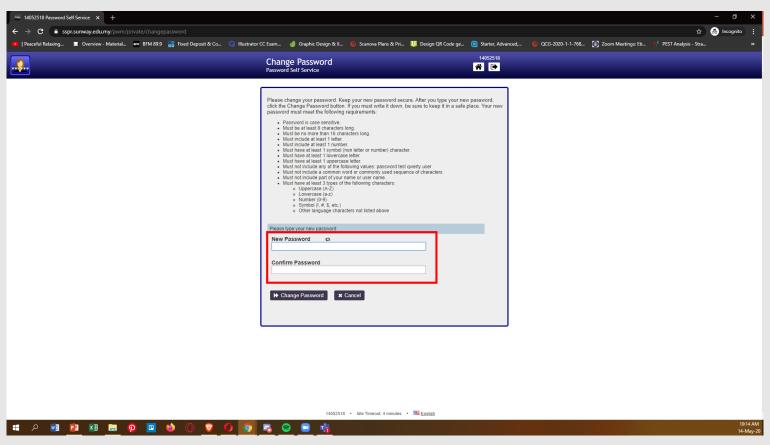

### Simple guide on

# Student Account Activation

- ✓ Simple & easy
- ✓ Activate your account via mobile phone, laptop or PC
- ✓ FAQ for account activation available in this document

#### Go to: <a href="https://sspr.sunway.edu.my">https://sspr.sunway.edu.my</a>



Open any browser (e.g. Chrome, Opera, Mozilla or Safari etc) Key in eLearn link in the browser: elearn.sunway.edu.my

Press "**Enter**" to proceed to the next step.





(3) Key in default password & click "Sign in"









#### 5 Confirm security answer









7 Password reset complete





## FAQ - Account Activation

- Where do I get my Student ID to start the registration process?
   You can retrieve it from your payment receipt. If you have misplaced your receipt, kindly email to your school program coordinator to obtain the student ID.
- What is my Student ID / Username?

  Your student ID (in numeric format) is your user login to access iZone, iMail, eLearn and Wi-Fi. Example of username/student ID: 12008999.
- I don't understand the instructions of default password YYYYMmmXXXX? Student A's date of birth is 12th September 2002 with IC number 020912- 10-1234. The default password would be 2002Sep1234.
- Who do I call if I have issue logging in??
   We encourage you to email us at helpdesk@sunway.edu.my and indicate your student name, stud