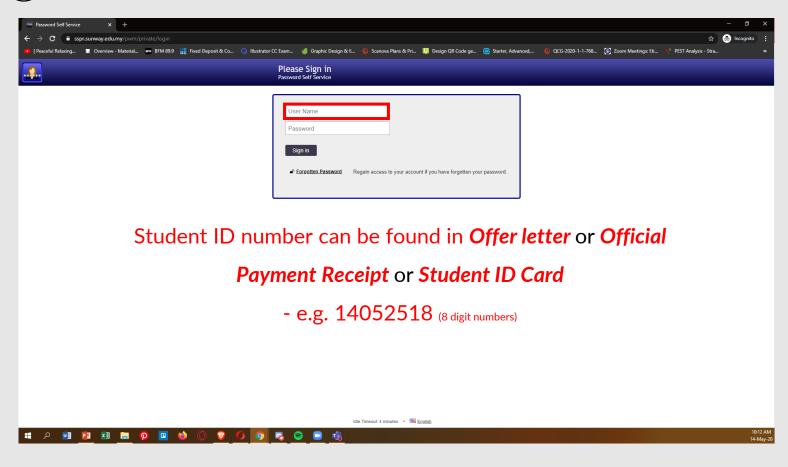

## FAQ - Account Activation

- Where do I get my Student ID to start the registration process?
   You can retrieve it from your payment receipt. If you have misplaced your receipt, kindly email to your school program coordinator to obtain the student ID.
- What is my Student ID / Username?

  Your student ID (in numeric format) is your user login to access iZone, iMail, eLearn and Wi-Fi. Example of username/student ID: 12008999.
- I don't understand the instructions of default password YYYYMmmXXXX? Student A's date of birth is 12th September 2002 with IC number 020912- 10-1234. The default password would be 2002Sep1234.
- Who do I call if I have issue logging in??
   We encourage you to email us at helpdesk@sunway.edu.my and indicate your student name, student ID as well contact number. Alternatively, you may also call ITS hotline @ 03-7491 8766 (\*hotline service is available from Mon-Fri, 8.30am 5.30pm)..
- How do I change the default password?
   Go to URL https://sspr.sunway.edu.my and follow the given instructions.
- Can I access https://sspr.sunway.edu.my from my SmartPhone?
   For better user experience, it is recommended to use desktop PC or laptop browser such as Mozilla FireFox or Google Chrome.
- After successful change of password, what should I do next?
   Please wait for 60 minutes after password change. The new password will be reflected in all services such as iZone (https://izone.sunway.edu.my), eLearn (https://elearn.sunway.edu.my) as well as iMail (http://www.imail.sunway.edu.my).