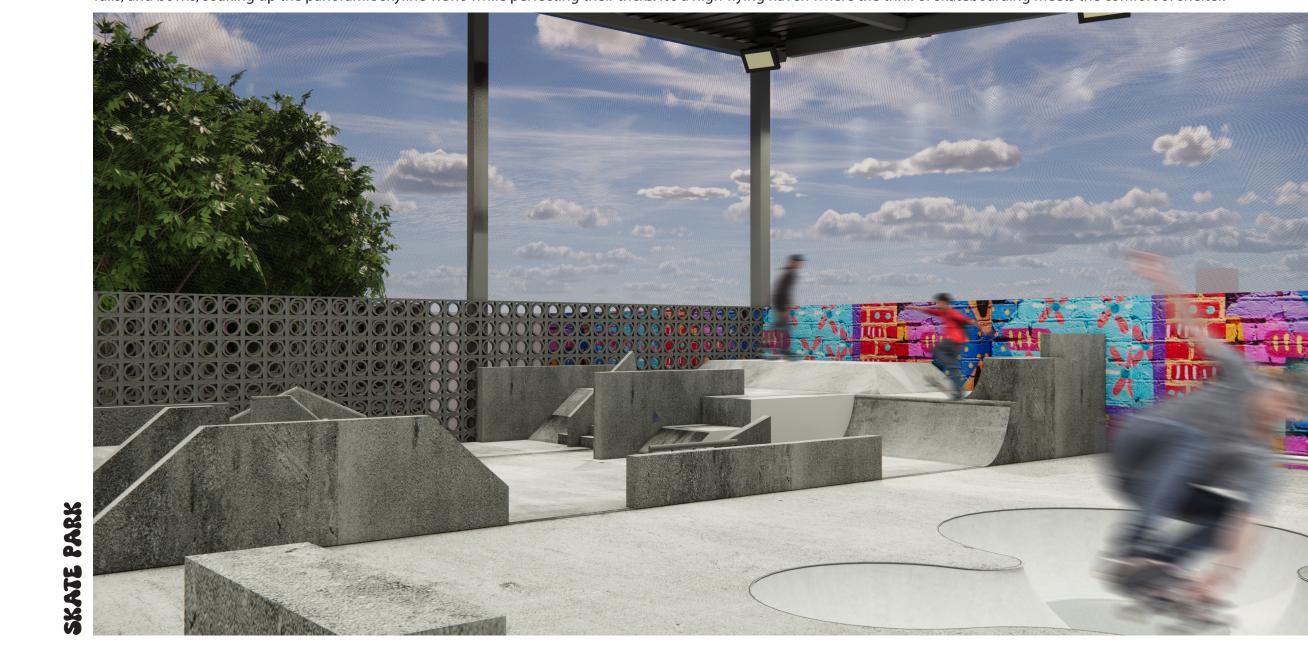

|
|                          |                                |                      |               |                      | Total        | 467.36                       |











Indoor rock climbing comes alive with a vibrant palette of blue, yellow, and white. The exhilarating walls provide a canvas for adventure, blending these dynamic colors to inspire climbers as they ascend, fostering a sense of energy and achievement within the climbing environment.



The Zen yoga garden boasts a calming wall fountain nestled amidst trees. A restful bench and swaying hammock invite relaxation. A gentle pathway guides meditative strolls.

This serene haven offers solace, tailored for individuals with ADHD seeking respite, providing a serene escape to unwind and find tranquility.