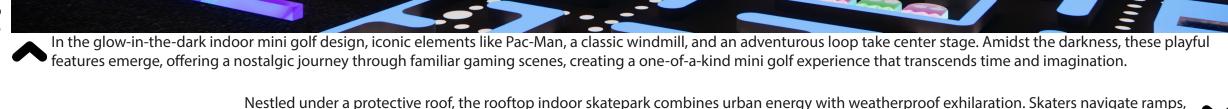

Indoor rock climbing comes alive with a vibrant palette of blue, yellow, and white. The exhilarating walls provide a canvas for adventure, blending these dynamic colors to inspire climbers as they ascend, fostering a sense of energy and achievement within the climbing environment.