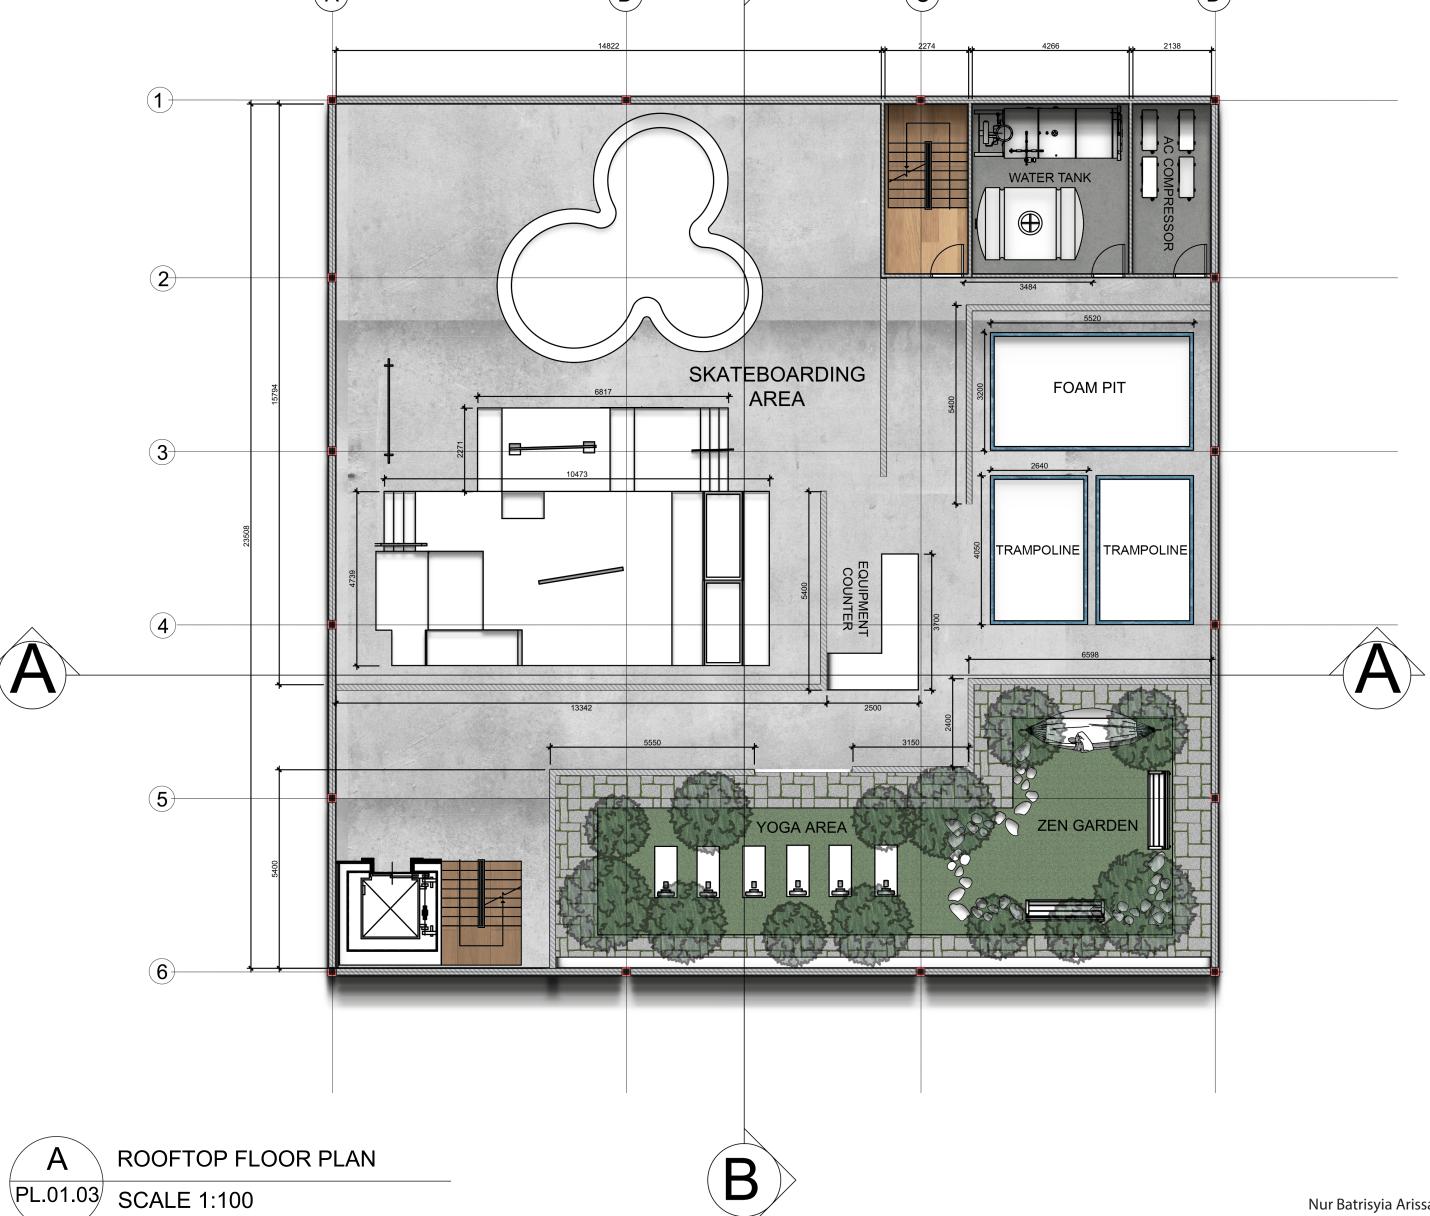

The Zen yoga garden boasts a calming wall fountain nestled amidst trees. A restful bench and swaying hammock invite relaxation. A gentle pathway guides meditative strolls.

This serene haven offers solace, tailored for individuals with ADHD seeking respite, providing a serene escape to unwind and find tranquility.