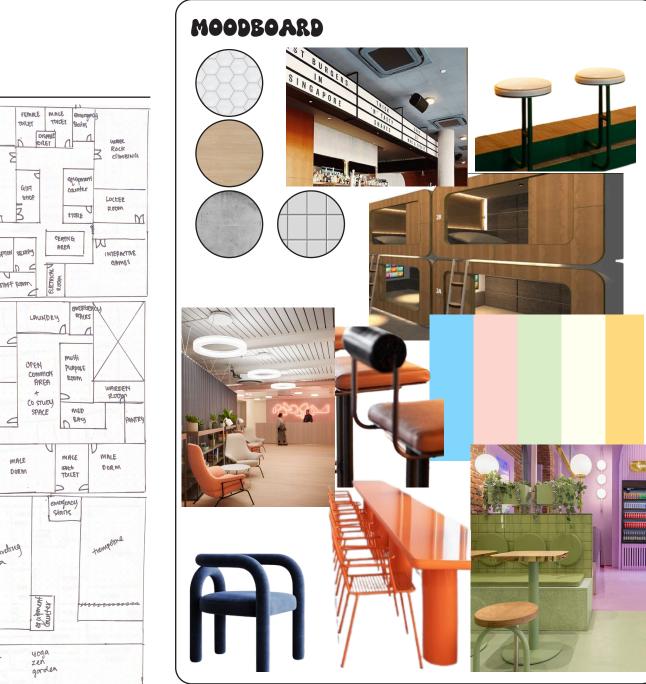

A

PL.01.01 SCALE 1:100

GOOD HEALTH AND WELL-BEING Under stimulation of conventional activities for people with ADHD

ADHD presents challenges in academics, occupations, relationships, and mental health. Academic underachievement and decreased productivity stem from attention and organization issues. Social struggles arise from impulsivity and inattention, potentially causing isolation. Coexisting mental health conditions like anxiety and depression complicate management. ADHD's multifaceted impact requires comprehensive support.

With adult ADHD Without adult ADHD















Public Area





Private Area

Staffroom

Kitchen

Store

Electrical room

Security room







RECEPTION





PL.01.02 SCALE 1:100



## Axonometric View – Multi-purpos∉ room Rockclimbing

A SECTION A-A

S.01.01 SCALE 1:100

## Schedule of Accommodation

## Overall spatial percentage







Public spaces Semi- private spaces

GRAUND FLAGR

| 5round         | Floor                    |                      |               |                      |               |                               |
|----------------|--------------------------|----------------------|---------------|----------------------|---------------|-------------------------------|
|                | Spaces ( Ground Floor )  | Area per person (m2) | No. of person | Area for 1 room (m2) | No. of rooms  | Total area for all rooms (m2) |
|                |                          |                      |