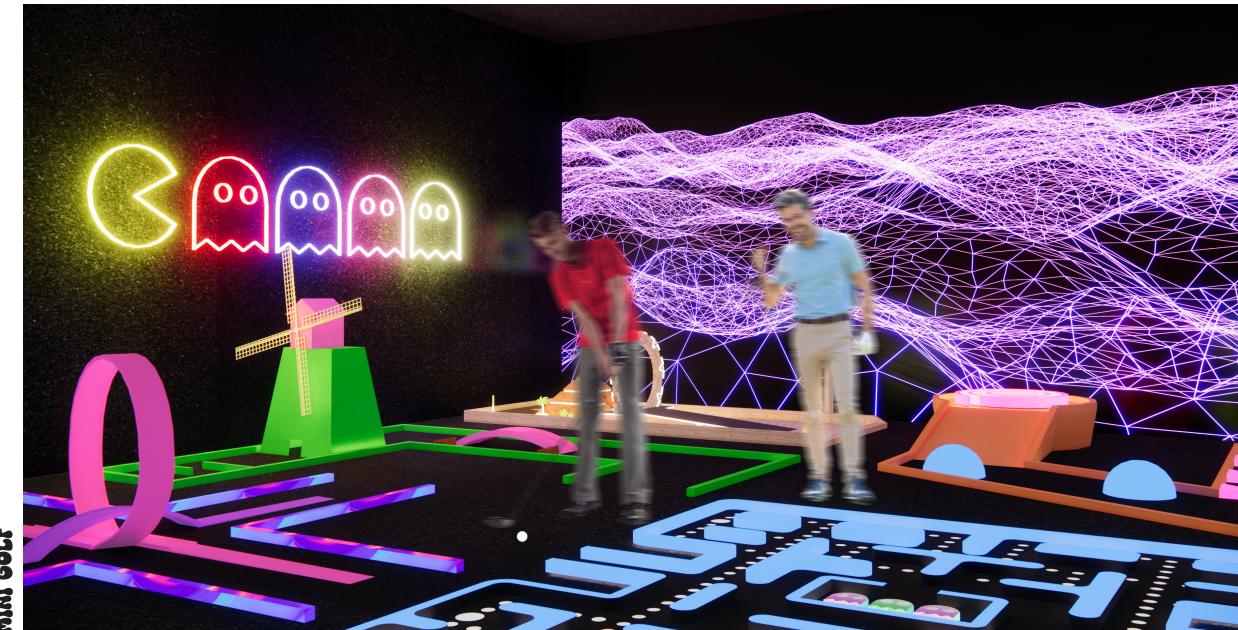

A

PL.01.01 SCALE 1:100

GOOD HEALTH AND WELL-BEING Under stimulation of conventional activities for people with ADHD

ADHD presents challenges in academics, occupations, relationships, and mental health. Academic underachievement and decreased productivity stem from attention and organization issues. Social struggles arise from impulsivity and inattention, potentially causing isolation. Coexisting mental health conditions like anxiety and depression complicate management. ADHD's multifaceted impact requires comprehensive support.