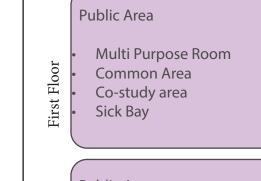

## Overall spatial percentage

Public spaces Semi- private spaces

GRAUND FLAGR

| 5round         | Floor                    |                      |               |                      |               |                               |
|----------------|--------------------------|----------------------|---------------|----------------------|---------------|-------------------------------|
|                | Spaces ( Ground Floor )  | Area per person (m2) | No. of person | Area for 1 room (m2) | No. of rooms  | Total area for all rooms (m2) |
|                |                          |                      |               |                      |               |                               |
|                | Reception Area           | 40                   | 2             | 80                   | 1             | 80                            |
|                | Lounge                   | 4.5                  | 20            | 90                   | 1             | 90                            |
| Public Spaces  | Toilet (Male)            | 2.273333333          | 6             | 13.64                | 1             | 13.64                         |
|                | Toilet (Female)          | 2.273333333          | 6             | 13.64                | 1             | 13.64                         |
|                | Disable Toilet           | 3.6                  | 1             | 3.6                  | 1             | 3.6                           |
|                |                          |                      |               |                      | Subtotal      | 200.88                        |
| Activites      | Rock Climbing Wall       | 9.783333333          | 6             | 58.7                 | 1             | 58.7                          |
| 7 Outrice      | Mini Golf                | 12.78                | 6             | 76.68                | 1             | 76.68                         |
|                | Will ii Goli             | 12.70                | · ·           | 70.00                | Subtotal      | 135.38                        |
|                |                          |                      |               |                      |               |                               |
|                | Kitchen Area             | 9                    | 4             | 36                   | 1             | 36                            |
|                | Wet Kitchen              |                      |               |                      |               |                               |
|                | Dry Kitchen              |                      |               |                      |               |                               |
|                | Storage Room             | 2                    | 4             | 8                    | 1             | 8                             |
|                | Pantry                   |                      |               |                      |               |                               |
|                | Freezer                  |                      |               |                      |               |                               |
| Cafè           | Counter Area             | 4                    | 4             | 16                   | 1             | 16                            |
|                | Cashier                  |                      |               |                      |               |                               |
|                | Coffee Making Station    |                      |               |                      |               |                               |
|                | Pastry display           |                      |               |                      |               |                               |
|                | Bar counter              |                      |               |                      |               |                               |
|                | Dining Area              | 1.91875              | 40            | 76.75                | 1             | 76.75                         |
|                |                          |                      |               |                      | Subtotal      | 136.75                        |
|                | Staff Room               | 4.775                | 4             | 19.1                 | 1             | 19.1                          |
| A              |                          | 2.3665               |               | 4.733                |               |                               |
| Administration | Security Room            | 2.3005               | 2             | 4./33                | 1<br>Subtotal | 4.733<br>23.833               |
|                |                          |                      |               |                      |               |                               |
|                | Service Lift             | 0.816                | 10            | 8.16                 | 3             | 24.48                         |
| Services       | Locker Room              | 0.8295               | 20            | 16.59                | 1             | 16.59                         |
|                |                          |                      |               |                      | Subtotal      | 41.07                         |
|                |                          |                      |               |                      |               |                               |
| Utilities      | Electircal Room + Server | 5.585                | 2             | 11.17                | 1             | 11.17                         |
|                |                          |                      |               |                      | Subtotal      | 11.17                         |
|                |                          |                      |               |                      | Total         | 567                           |

| <b>FIRST</b> | <b>FLOOR</b> |
|--------------|--------------|
|              |              |

|                          | Spaces (First Floor)           | Area per person (m2) | No. of person | Area for 1 room (m2) | No. of rooms | Total area for all rooms (m2 |
|--------------------------|--------------------------------|----------------------|---------------|----------------------|--------------|------------------------------|
|                          | Common area                    | 6.185                | 10            | 61.85                | 1            | 61.85                        |
| Public Spaces            |                                | 1.25                 | 24            | 30                   | 1            | 30                           |
| rubiic spaces            | Classroom / Multi Purpose Room | 1.25                 | 24            | 30                   | Subtotal     | 91.85                        |
|                          |                                |                      |               |                      | Subtotal     | 91.03                        |
|                          |                                |                      |               |                      |              |                              |
|                          | Bathroom (Female)              | 2.5                  | 10            | 25                   | 1            | 25                           |
| Private Spaces           | Bathroom (Male)                | 2.3                  | 10            | 23                   | 1            | 23                           |
|                          | Shared Pantry                  | 4.566666667          | 6             | 27.4                 | 1            | 27.4                         |
|                          |                                |                      |               |                      | Subtotal     | 135                          |
|                          |                                |                      |               |                      |              |                              |
|                          | Dorm Rooms ( 5 Bunk Beds )     | 4.135                | 10            | 41.35                | 4            | 165.4                        |
|                          | - Female Rooms                 |                      |               |                      |              |                              |
| accommodation Facilities | - Male Rooms                   |                      |               |                      |              |                              |
|                          | Warden Room                    | 6.305                | 2             | 12.61                | 2            | 25.22                        |
|                          | Medical Bay                    | 7.25                 | 2             | 14.5                 | 1            | 14.5                         |
|                          |                                |                      |               |                      | Subtotal     | 205.12                       |
|                          |                                |                      |               |                      |              |                              |
|                          | Storage Room (Linen Room)      | 3.455                | 2             | 6.91                 | 1            | 6.91                         |
| Ancillary Spaces         | - Bed Sheets                   |                      |               |                      |              |                              |
|                          | - Toiletries                   |                      |               |                      |              |                              |
|                          | Janitor's Closet               | 2                    | 2             | 4                    | 1            | 4                            |
|                          |                                |                      |               |                      | Subtotal     | 10.91                        |
| Services                 | Lift                           | 0.816                | 10            | 8.16                 | 3            | 24.48                        |
| Cervices                 | Litt                           | 0.010                | 10            | 0.10                 | Subtotal     | 24.48                        |
|                          |                                |                      |               |                      |              |                              |
|                          |                                |                      |               |                      | Total        | 467.36                       |