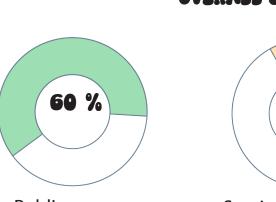

## Overall spatial percentage

Public spaces Semi- private spaces

GRAUND FLAGR

| 5round         | Floor                    |                      |               |                      |               |                               |
|----------------|--------------------------|----------------------|---------------|----------------------|---------------|-------------------------------|
|                | Spaces ( Ground Floor )  | Area per person (m2) | No. of person | Area for 1 room (m2) | No. of rooms  | Total area for all rooms (m2) |
|                |                          |                      |               |                      |               |                               |
|                | Reception Area           | 40                   | 2             | 80                   | 1             | 80                            |
|                | Lounge                   | 4.5                  | 20            | 90                   | 1             | 90                            |
| Public Spaces  | Toilet (Male)            | 2.273333333          | 6             | 13.64                | 1             | 13.64                         |
|                | Toilet (Female)          | 2.273333333          | 6             | 13.64                | 1             | 13.64                         |
|                | Disable Toilet           | 3.6                  | 1             | 3.6                  | 1             | 3.6                           |
|                |                          |                      |               |                      | Subtotal      | 200.88                        |
| Activites      | Rock Climbing Wall       | 9.783333333          | 6             | 58.7                 | 1             | 58.7                          |
| 7 Outrice      | Mini Golf                | 12.78                | 6             | 76.68                | 1             | 76.68                         |
|                | Will ii Goli             | 12.70                | · ·           | 70.00                | Subtotal      | 135.38                        |
|                |                          |                      |               |                      |               |                               |
|                | Kitchen Area             | 9                    | 4             | 36                   | 1             | 36                            |
|                | Wet Kitchen              |                      |               |                      |               |                               |
|                | Dry Kitchen              |                      |               |                      |               |                               |
|                | Storage Room             | 2                    | 4             | 8                    | 1             | 8                             |
|                | Pantry                   |                      |               |                      |               |                               |
|                | Freezer                  |                      |               |                      |               |                               |
| Cafè           | Counter Area             | 4                    | 4             | 16                   | 1             | 16                            |
|                | Cashier                  |                      |               |                      |               |                               |
|                | Coffee Making Station    |                      |               |                      |               |                               |
|                | Pastry display           |                      |               |                      |               |                               |
|                | Bar counter              |                      |               |                      |               |                               |
|                | Dining Area              | 1.91875              | 40            | 76.75                | 1             | 76.75                         |
|                |                          |                      |               |                      | Subtotal      | 136.75                        |
|                | Staff Room               | 4.775                | 4             | 19.1                 | 1             | 19.1                          |
| A              |                          | 2.3665               |               | 4.733                |               |                               |
| Administration | Security Room            | 2.3005               | 2             | 4./33                | 1<br>Subtotal | 4.733<br>23.833               |
|                |                          |                      |               |                      |               |                               |
|                | Service Lift             | 0.816                | 10            | 8.16                 | 3             | 24.48                         |
| Services       | Locker Room              | 0.8295               | 20            | 16.59                | 1             | 16.59                         |
|                |                          |                      |               |                      | Subtotal      | 41.07                         |
|                |                          |                      |               |                      |               |                               |
| Utilities      | Electircal Room + Server | 5.585                | 2             | 11.17                | 1             | 11.17                         |
|                |                          |                      |               |                      | Subtotal      | 11.17                         |
|                |                          |                      |               |                      | Total         | 567                           |