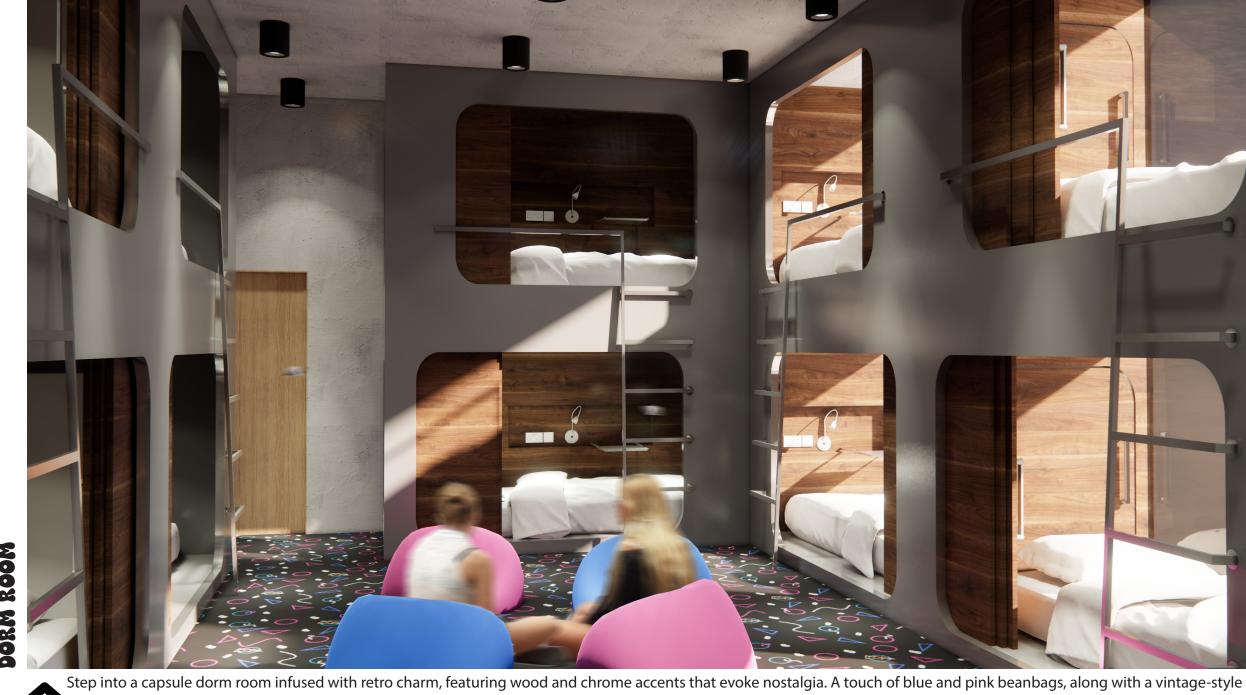

| <b>FIRST</b> | <b>FLOOR</b> |
|--------------|--------------|
|              |              |

|                          | Spaces (First Floor)           | Area per person (m2) | No. of person | Area for 1 room (m2) | No. of rooms | Total area for all rooms (m2 |
|--------------------------|--------------------------------|----------------------|---------------|----------------------|--------------|------------------------------|
|                          | Common area                    | 6.185                | 10            | 61.85                | 1            | 61.85                        |
| Public Spaces            |                                | 1.25                 | 24            | 30                   | 1            | 30                           |
| rubiic spaces            | Classroom / Multi Purpose Room | 1.25                 | 24            | 30                   | Subtotal     | 91.85                        |
|                          |                                |                      |               |                      | Subtotal     | 91.03                        |
|                          |                                |                      |               |                      |              |                              |
|                          | Bathroom (Female)              | 2.5                  | 10            | 25                   | 1            | 25                           |
| Private Spaces           | Bathroom (Male)                | 2.3                  | 10            | 23                   | 1            | 23                           |
|                          | Shared Pantry                  | 4.566666667          | 6             | 27.4                 | 1            | 27.4                         |
|                          |                                |                      |               |                      | Subtotal     | 135                          |
|                          |                                |                      |               |                      |              |                              |
|                          | Dorm Rooms ( 5 Bunk Beds )     | 4.135                | 10            | 41.35                | 4            | 165.4                        |
|                          | - Female Rooms                 |                      |               |                      |              |                              |
| accommodation Facilities | - Male Rooms                   |                      |               |                      |              |                              |
|                          | Warden Room                    | 6.305                | 2             | 12.61                | 2            | 25.22                        |
|                          | Medical Bay                    | 7.25                 | 2             | 14.5                 | 1            | 14.5                         |
|                          |                                |                      |               |                      | Subtotal     | 205.12                       |
|                          |                                |                      |               |                      |              |                              |
|                          | Storage Room (Linen Room)      | 3.455                | 2             | 6.91                 | 1            | 6.91                         |
| Ancillary Spaces         | - Bed Sheets                   |                      |               |                      |              |                              |
|                          | - Toiletries                   |                      |               |                      |              |                              |
|                          | Janitor's Closet               | 2                    | 2             | 4                    | 1            | 4                            |
|                          |                                |                      |               |                      | Subtotal     | 10.91                        |
| Services                 | Lift                           | 0.816                | 10            | 8.16                 | 3            | 24.48                        |
| Cervices                 | Litt                           | 0.010                | 10            | 0.10                 | Subtotal     | 24.48                        |
|                          |                                |                      |               |                      |              |                              |
|                          |                                |                      |               |                      | Total        | 467.36                       |