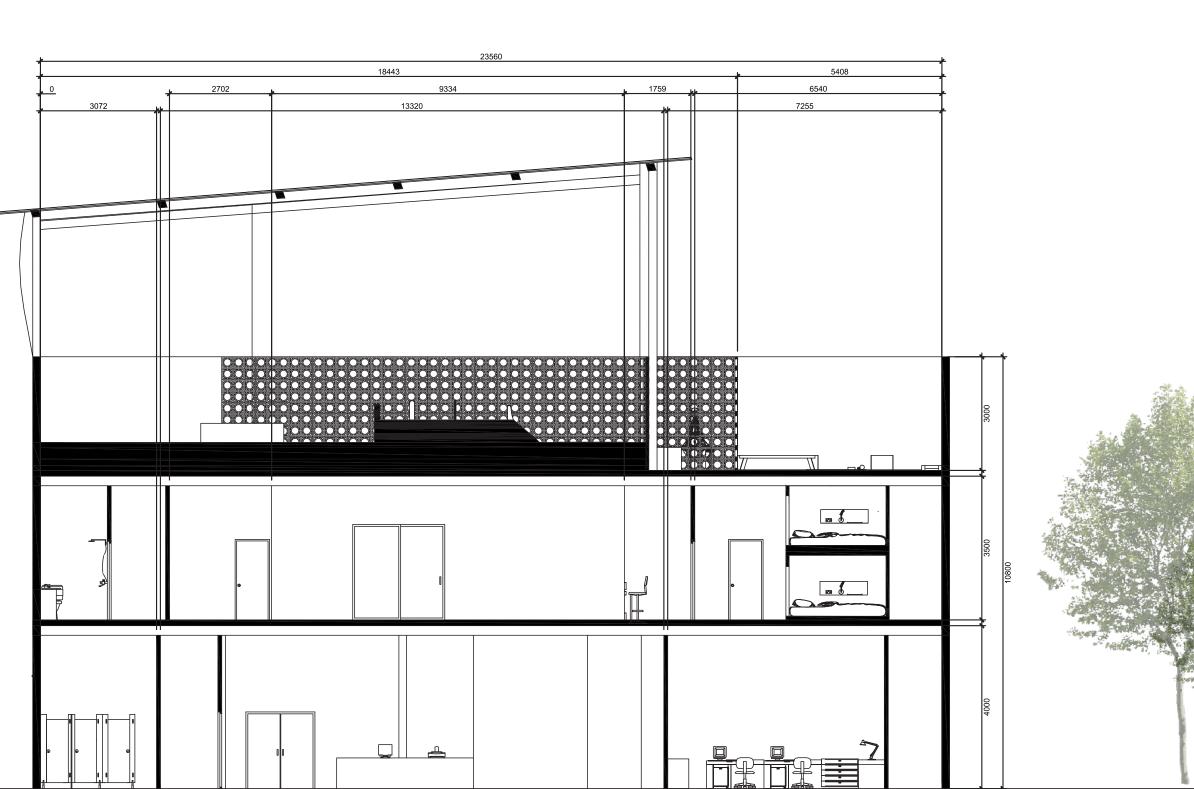

## Axonometric View – Multi-purpos∉ room Rockclimbing

A SECTION A-A

S.01.01 SCALE 1:100