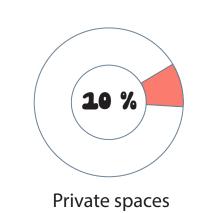

## Overall spatial percentage

Public spaces Semi- private spaces

GRAUND FLAGR

| 5round         | Floor                    |                      |               |                      |               |                               |
|----------------|--------------------------|----------------------|---------------|----------------------|---------------|-------------------------------|
|                | Spaces ( Ground Floor )  | Area per person (m2) | No. of person | Area for 1 room (m2) | No. of rooms  | Total area for all rooms (m2) |
|                |                          |                      |               |                      |               |                               |
|                | Reception Area           | 40                   | 2             | 80                   | 1             | 80                            |
|                | Lounge                   | 4.5                  | 20            | 90                   | 1             | 90                            |
| Public Spaces  | Toilet (Male)            | 2.273333333          | 6             | 13.64                | 1             | 13.64                         |
|                | Toilet (Female)          | 2.273333333          | 6             | 13.64                | 1             | 13.64                         |
|                | Disable Toilet           | 3.6                  | 1             | 3.6                  | 1             | 3.6                           |
|                |                          |                      |               |                      | Subtotal      | 200.88                        |
| Activites      | Rock Climbing Wall       | 9.783333333          | 6             | 58.7                 | 1             | 58.7                          |
| 7 Outrice      | Mini Golf                | 12.78                | 6             | 76.68                | 1             | 76.68                         |
|                | Will ii Goli             | 12.70                | · ·           | 70.00                | Subtotal      | 135.38                        |
|                |                          |                      |               |                      |               |                               |
|                | Kitchen Area             | 9                    | 4             | 36                   | 1             | 36                            |
|                | Wet Kitchen              |                      |               |                      |               |                               |
|                | Dry Kitchen              |                      |               |                      |               |                               |
|                | Storage Room             | 2                    | 4             | 8                    | 1             | 8                             |
|                | Pantry                   |                      |               |                      |               |                               |
|                | Freezer                  |                      |               |                      |               |                               |
| Cafè           | Counter Area             | 4                    | 4             | 16                   | 1             | 16                            |
|                | Cashier                  |                      |               |                      |               |                               |
|                | Coffee Making Station    |                      |               |                      |               |                               |
|                | Pastry display           |                      |               |                      |               |                               |
|                | Bar counter              |                      |               |                      |               |                               |
|                | Dining Area              | 1.91875              | 40            | 76.75                | 1             | 76.75                         |
|                |                          |                      |               |                      | Subtotal      | 136.75                        |
|                | Staff Room               | 4.775                | 4             | 19.1                 | 1             | 19.1                          |
| A              |                          | 2.3665               |               | 4.733                |               |                               |
| Administration | Security Room            | 2.3005               | 2             | 4./33                | 1<br>Subtotal | 4.733<br>23.833               |
|                |                          |                      |               |                      |               |                               |
|                | Service Lift             | 0.816                | 10            | 8.16                 | 3             | 24.48                         |
| Services       | Locker Room              | 0.8295               | 20            | 16.59                | 1             | 16.59                         |
|                |                          |                      |               |                      | Subtotal      | 41.07                         |
|                |                          |                      |               |                      |               |                               |
| Utilities      | Electircal Room + Server | 5.585                | 2             | 11.17                | 1             | 11.17                         |
|                |                          |                      |               |                      | Subtotal      | 11.17                         |
|                |                          |                      |               |                      | Total         | 567                           |