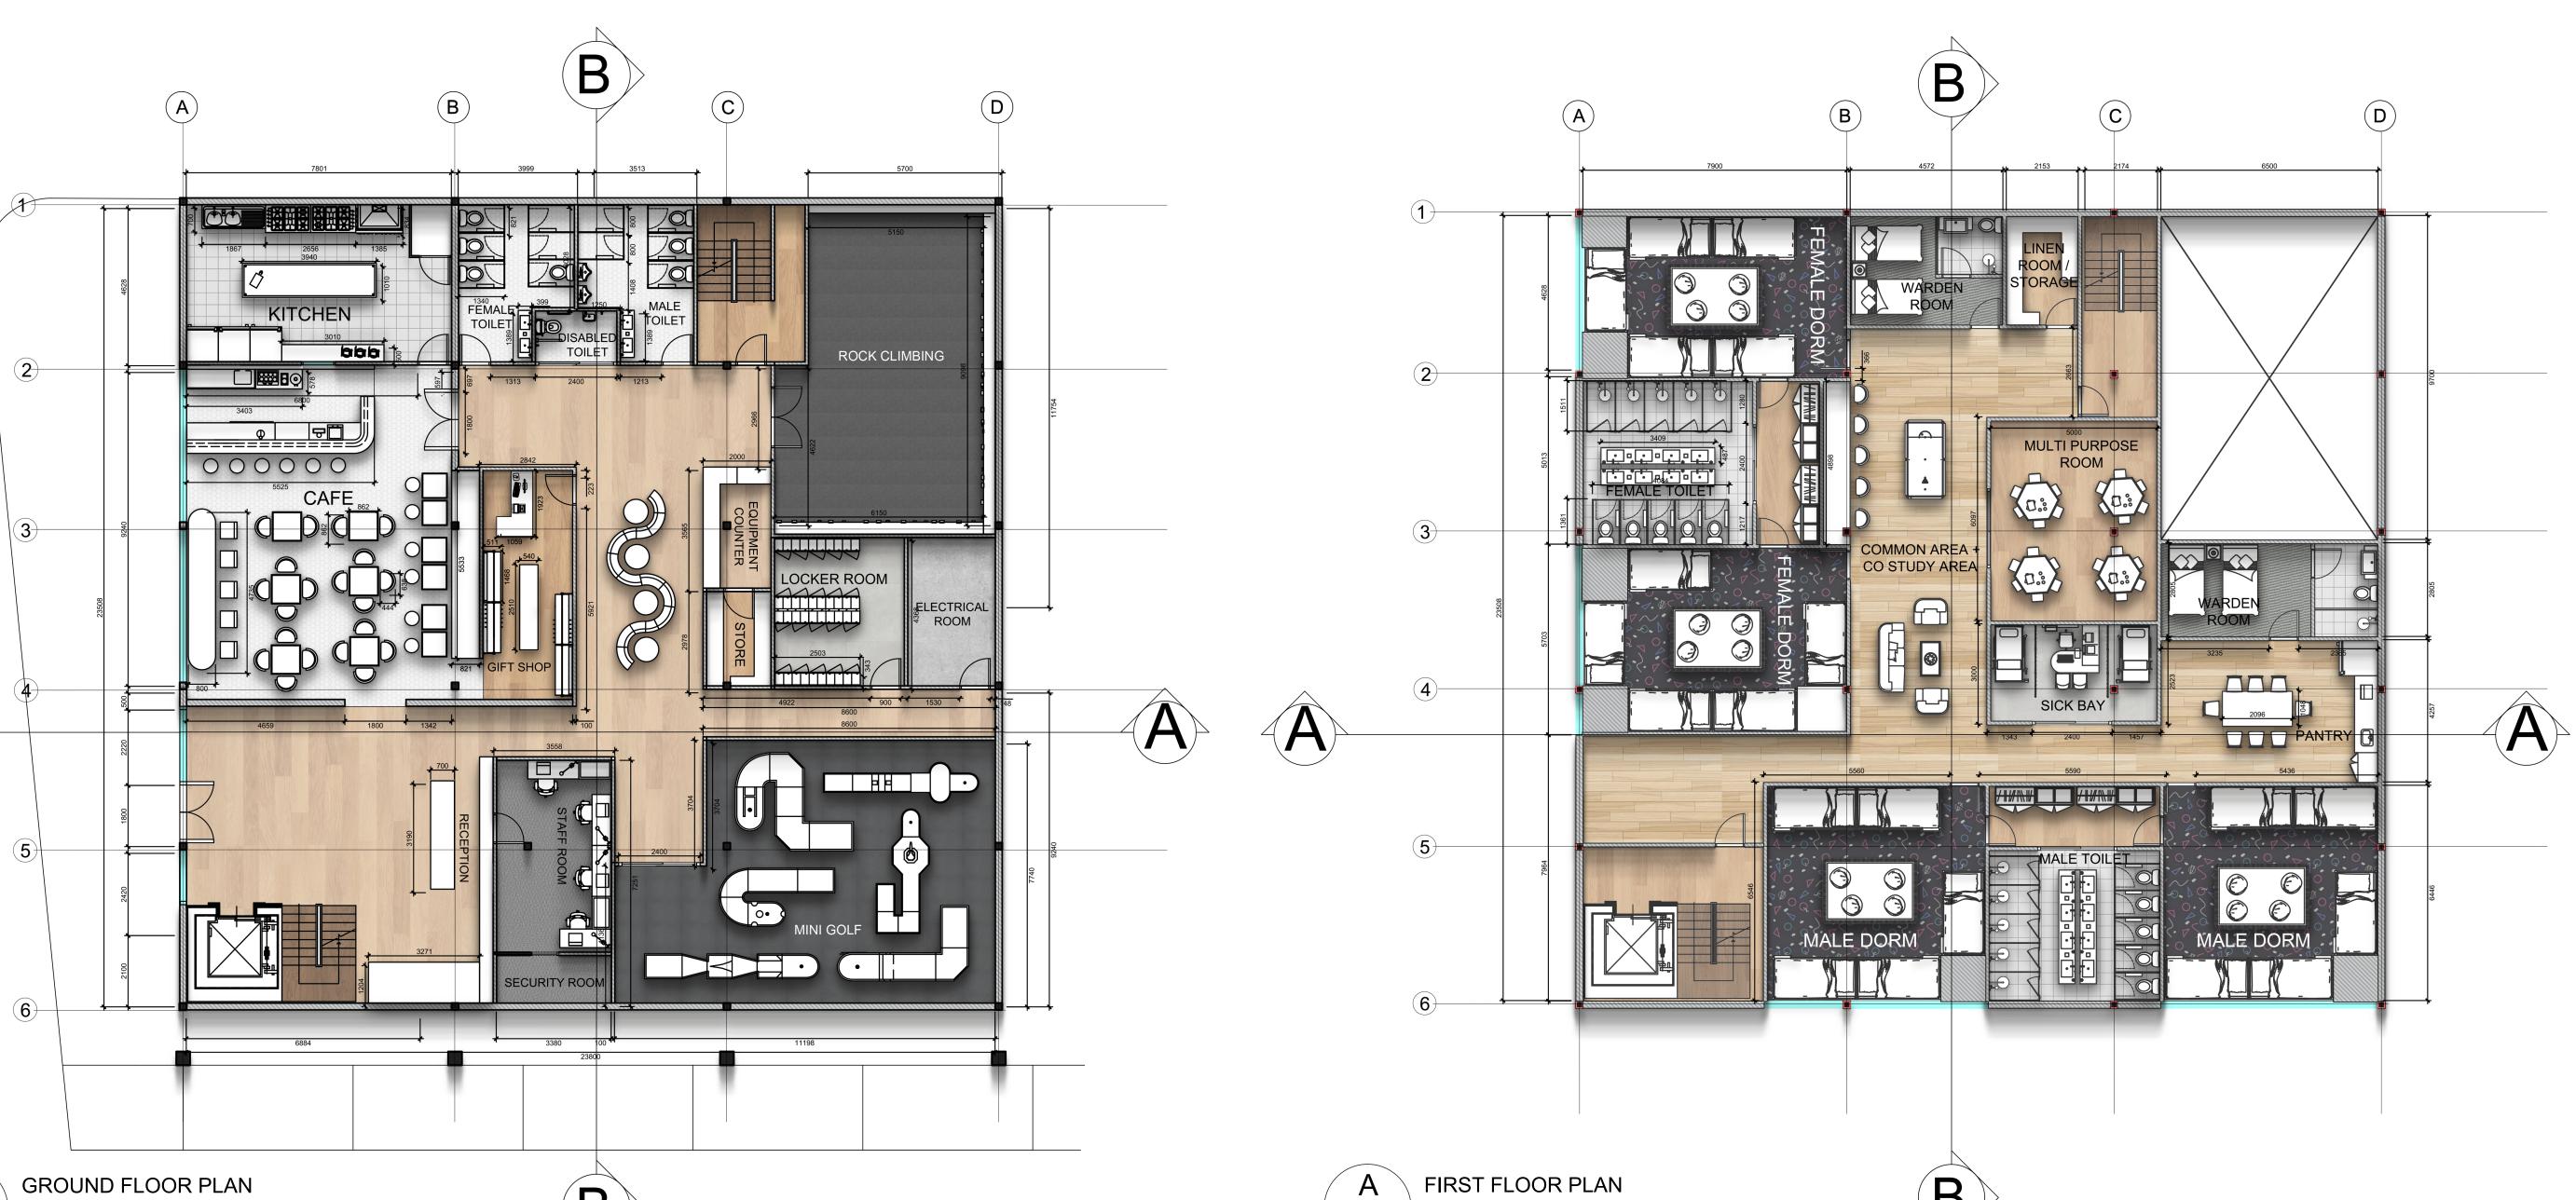

A

PL.01.01 SCALE 1:100

GOOD HEALTH AND WELL-BEING Under stimulation of conventional activities for people with ADHD

ADHD presents challenges in academics, occupations, relationships, and mental health. Academic underachievement and decreased productivity stem from attention and organization issues. Social struggles arise from impulsivity and inattention, potentially causing isolation. Coexisting mental health conditions like anxiety and depression complicate management. ADHD's multifaceted impact requires comprehensive support.

With adult ADHD Without adult ADHD

Public Area

Private Area

Staffroom

Kitchen

Store

Electrical room

Security room

RECEPTION

PL.01.02 SCALE 1:100

## Schedule of Accommodation

| <b>FIRST</b> | <b>FLOOR</b> |
|--------------|--------------|
|              |              |

|                          | Spaces (First Floor)           | Area per person (m2) | No. of person | Area for 1 room (m2) | No. of rooms | Total area for all rooms (m2 |
|--------------------------|--------------------------------|----------------------|---------------|----------------------|--------------|------------------------------|
|                          | Common area                    | 6.185                | 10            | 61.85                | 1            | 61.85                        |
| Public Spaces            |                                | 1.25                 | 24            | 30                   | 1            | 30                           |
| rubiic spaces            | Classroom / Multi Purpose Room | 1.25                 | 24            | 30                   | Subtotal     | 91.85                        |
|                          |                                |                      |               |                      | Subtotal     | 91.03                        |
|                          |                                |                      |               |                      |              |                              |
|                          | Bathroom (Female)              | 2.5                  | 10            | 25                   | 1            | 25                           |
| Private Spaces           | Bathroom (Male)                | 2.3                  | 10            | 23                   | 1            | 23                           |
|                          | Shared Pantry                  | 4.566666667          | 6             | 27.4                 | 1            | 27.4                         |
|                          |                                |                      |               |                      | Subtotal     | 135                          |
|                          |                                |                      |               |                      |              |                              |
|                          | Dorm Rooms ( 5 Bunk Beds )     | 4.135                | 10            | 41.35                | 4            | 165.4                        |
|                          | - Female Rooms                 |                      |               |                      |              |                              |
| accommodation Facilities | - Male Rooms                   |                      |               |                      |              |                              |
|                          | Warden Room                    | 6.305                | 2             | 12.61                | 2            | 25.22                        |
|                          | Medical Bay                    | 7.25                 | 2             | 14.5                 | 1            | 14.5                         |
|                          |                                |                      |               |                      | Subtotal     | 205.12                       |
|                          |                                |                      |               |                      |              |                              |
|                          | Storage Room (Linen Room)      | 3.455                | 2             | 6.91                 | 1            | 6.91                         |
| Ancillary Spaces         | - Bed Sheets                   |                      |               |                      |              |                              |
|                          | - Toiletries                   |                      |               |                      |              |                              |
|                          | Janitor's Closet               | 2                    | 2             | 4                    | 1            | 4                            |
|                          |                                |                      |               |                      | Subtotal     | 10.91                        |
| Services                 | Lift                           | 0.816                | 10            | 8.16                 | 3            | 24.48                        |
| Cervices                 | Litt                           | 0.010                | 10            | 0.10                 | Subtotal     | 24.48                        |
|                          |                                |                      |               |                      |              |                              |
|                          |                                |                      |               |                      | Total        | 467.36                       |