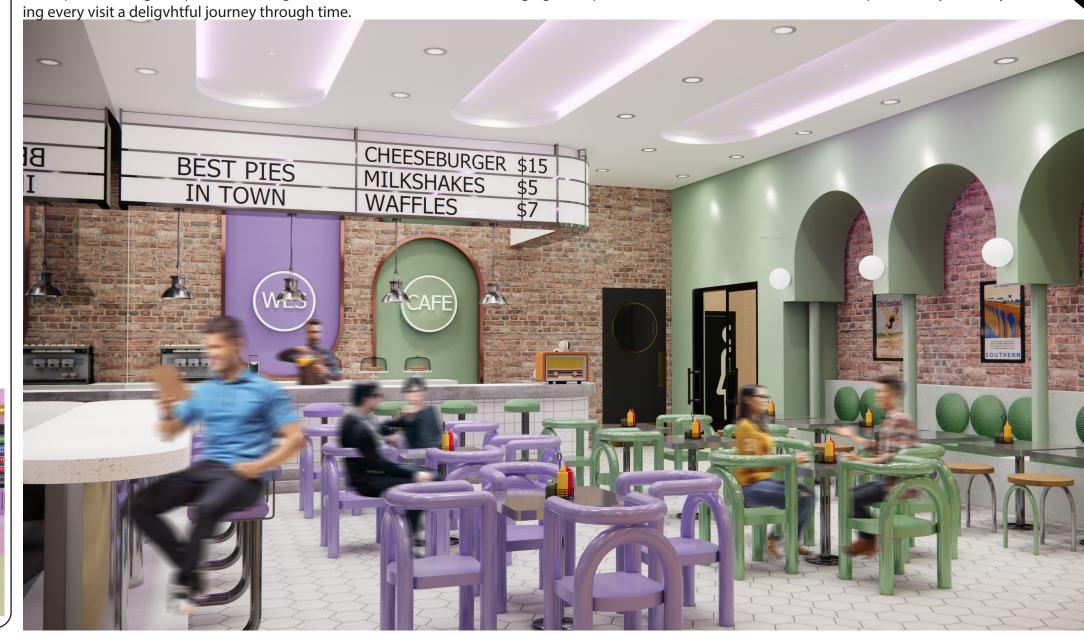

A

PL.01.01 SCALE 1:100

GOOD HEALTH AND WELL-BEING Under stimulation of conventional activities for people with ADHD

ADHD presents challenges in academics, occupations, relationships, and mental health. Academic underachievement and decreased productivity stem from attention and organization issues. Social struggles arise from impulsivity and inattention, potentially causing isolation. Coexisting mental health conditions like anxiety and depression complicate management. ADHD's multifaceted impact requires comprehensive support.

With adult ADHD Without adult ADHD

Public Area

Private Area

Staffroom

Kitchen

Store

Electrical room

Security room

RECEPTION

PL.01.02 SCALE 1:100

## Schedule of Accommodation

## Overall spatial percentage

Public spaces Semi- private spaces

GRAUND FLAGR

| 5round         | Floor                    |                      |               |                      |               |                               |
|----------------|--------------------------|----------------------|---------------|----------------------|---------------|-------------------------------|
|                | Spaces ( Ground Floor )  | Area per person (m2) | No. of person | Area for 1 room (m2) | No. of rooms  | Total area for all rooms (m2) |
|                |                          |                      |               |                      |               |                               |
|                | Reception Area           | 40                   | 2             | 80                   | 1             | 80                            |
|                | Lounge                   | 4.5                  | 20            | 90                   | 1             | 90                            |
| Public Spaces  | Toilet (Male)            | 2.273333333          | 6             | 13.64                | 1             | 13.64                         |
|                | Toilet (Female)          | 2.273333333          | 6             | 13.64                | 1             | 13.64                         |
|                | Disable Toilet           | 3.6                  | 1             | 3.6                  | 1             | 3.6                           |
|                |                          |                      |               |                      | Subtotal      | 200.88                        |
| Activites      | Rock Climbing Wall       | 9.783333333          | 6             | 58.7                 | 1             | 58.7                          |
| 7 Outrice      | Mini Golf                | 12.78                | 6             | 76.68                | 1             | 76.68                         |
|                | Will ii Goli             | 12.70                | · ·           | 70.00                | Subtotal      | 135.38                        |
|                |                          |                      |               |                      |               |                               |
|                | Kitchen Area             | 9                    | 4             | 36                   | 1             | 36                            |
|                | Wet Kitchen              |                      |               |                      |               |                               |
|                | Dry Kitchen              |                      |               |                      |               |                               |
|                | Storage Room             | 2                    | 4             | 8                    | 1             | 8                             |
|                | Pantry                   |                      |               |                      |               |                               |
|                | Freezer                  |                      |               |                      |               |                               |
| Cafè           | Counter Area             | 4                    | 4             | 16                   | 1             | 16                            |
|                | Cashier                  |                      |               |                      |               |                               |
|                | Coffee Making Station    |                      |               |                      |               |                               |
|                | Pastry display           |                      |               |                      |               |                               |
|                | Bar counter              |                      |               |                      |               |                               |
|                | Dining Area              | 1.91875              | 40            | 76.75                | 1             | 76.75                         |
|                |                          |                      |               |                      | Subtotal      | 136.75                        |
|                | Staff Room               | 4.775                | 4             | 19.1                 | 1             | 19.1                          |
| A              |                          | 2.3665               |               | 4.733                |               |                               |
| Administration | Security Room            | 2.3005               | 2             | 4./33                | 1<br>Subtotal | 4.733<br>23.833               |
|                |                          |                      |               |                      |               |                               |
|                | Service Lift             | 0.816                | 10            | 8.16                 | 3             | 24.48                         |
| Services       | Locker Room              | 0.8295               | 20            | 16.59                | 1             | 16.59                         |
|                |                          |                      |               |                      | Subtotal      | 41.07                         |
|                |                          |                      |               |                      |               |                               |
| Utilities      | Electircal Room + Server | 5.585                | 2             | 11.17                | 1             | 11.17                         |
|                |                          |                      |               |                      | Subtotal      | 11.17                         |
|                |                          |                      |               |                      | Total         | 567                           |

| <b>FIRST</b> | <b>FLOOR</b> |
|--------------|--------------|
|              |              |

|                          | Spaces (First Floor)           | Area per person (m2) | No. of person | Area for 1 room (m2) | No. of rooms | Total area for all rooms (m2 |
|--------------------------|--------------------------------|----------------------|---------------|----------------------|--------------|------------------------------|
|                          | Common area                    | 6.185                | 10            | 61.85                | 1            | 61.85                        |
| Public Spaces            |                                | 1.25                 | 24            | 30                   | 1            | 30                           |
| rubiic spaces            | Classroom / Multi Purpose Room | 1.25                 | 24            | 30                   | Subtotal     | 91.85                        |
|                          |                                |                      |               |                      | Subtotal     | 91.03                        |
|                          |                                |                      |               |                      |              |                              |
|                          | Bathroom (Female)              | 2.5                  | 10            | 25                   | 1            | 25                           |
| Private Spaces           | Bathroom (Male)                | 2.3                  | 10            | 23                   | 1            | 23                           |
|                          | Shared Pantry                  | 4.566666667          | 6             | 27.4                 | 1            | 27.4                         |
|                          |                                |                      |               |                      | Subtotal     | 135                          |
|                          |                                |                      |               |                      |              |                              |
|                          | Dorm Rooms ( 5 Bunk Beds )     | 4.135                | 10            | 41.35                | 4            | 165.4                        |
|                          | - Female Rooms                 |                      |               |                      |              |                              |
| accommodation Facilities | - Male Rooms                   |                      |               |                      |              |                              |
|                          | Warden Room                    | 6.305                | 2             | 12.61                | 2            | 25.22                        |
|                          | Medical Bay                    | 7.25                 | 2             | 14.5                 | 1            | 14.5                         |
|                          |                                |                      |               |                      | Subtotal     | 205.12                       |
|                          |                                |                      |               |                      |              |                              |
|                          | Storage Room (Linen Room)      | 3.455                | 2             | 6.91                 | 1            | 6.91                         |
| Ancillary Spaces         | - Bed Sheets                   |                      |               |                      |              |                              |
|                          | - Toiletries                   |                      |               |                      |              |                              |
|                          | Janitor's Closet               | 2                    | 2             | 4                    | 1            | 4                            |
|                          |                                |                      |               |                      | Subtotal     | 10.91                        |
| Services                 | Lift                           | 0.816                | 10            | 8.16                 | 3            | 24.48                        |
| Cervices                 | Litt                           | 0.010                | 10            | 0.10                 | Subtotal     | 24.48                        |
|                          |                                |                      |               |                      |              |                              |
|                          |                                |                      |               |                      | Total        | 467.36                       |