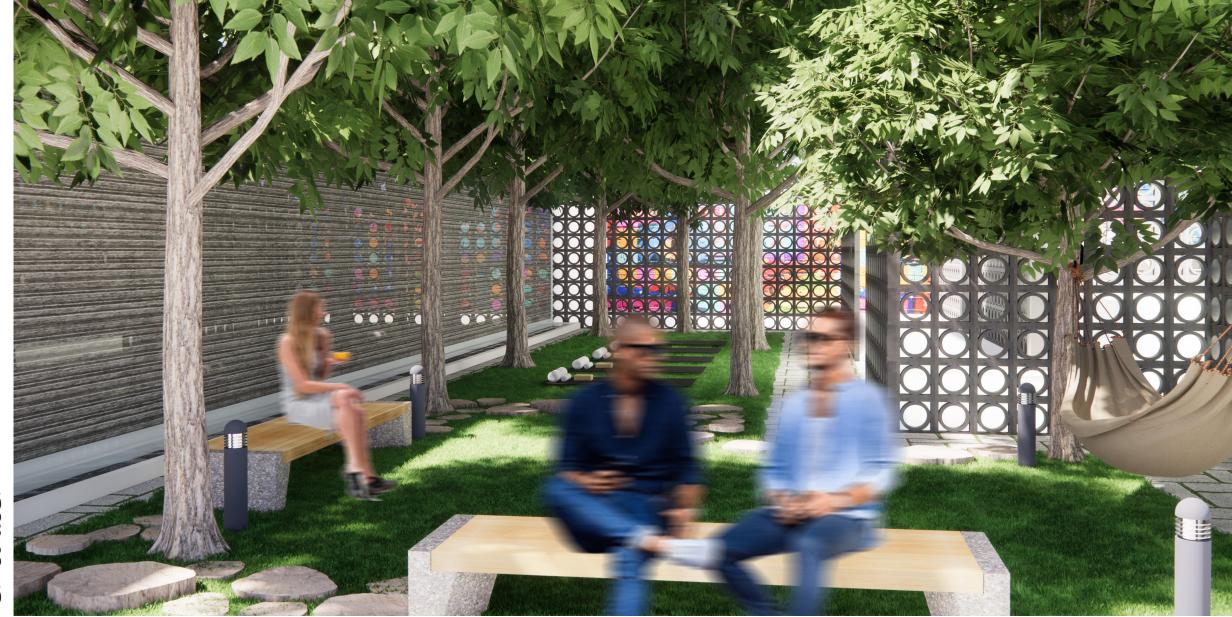

The Zen yoga garden boasts a calming wall fountain nestled amidst trees. A restful bench and swaying hammock invite relaxation. A gentle pathway guides meditative strolls.

This serene haven offers solace, tailored for individuals with ADHD seeking respite, providing a serene escape to unwind and find tranquility.