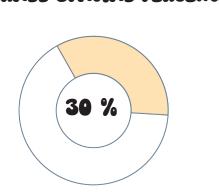

## Overall spatial percentage

Public spaces Semi- private spaces

GRAUND FLAGR

| 5round         | Floor                    |                      |               |                      |               |                               |
|----------------|--------------------------|----------------------|---------------|----------------------|---------------|-------------------------------|
|                | Spaces ( Ground Floor )  | Area per person (m2) | No. of person | Area for 1 room (m2) | No. of rooms  | Total area for all rooms (m2) |
|                |                          |                      |               |                      |               |                               |
|                | Reception Area           | 40                   | 2             | 80                   | 1             | 80                            |
|                | Lounge                   | 4.5                  | 20            | 90                   | 1             | 90                            |
| Public Spaces  | Toilet (Male)            | 2.273333333          | 6             | 13.64                | 1             | 13.64                         |
|                | Toilet (Female)          | 2.273333333          | 6             | 13.64                | 1             | 13.64                         |
|                | Disable Toilet           | 3.6                  | 1             | 3.6                  | 1             | 3.6                           |
|                |                          |                      |               |                      | Subtotal      | 200.88                        |
| Activites      | Rock Climbing Wall       | 9.783333333          | 6             | 58.7                 | 1             | 58.7                          |
| 7 Outrice      | Mini Golf                | 12.78                | 6             | 76.68                | 1             | 76.68                         |
|                | Will ii Goli             | 12.70                | · ·           | 70.00                | Subtotal      | 135.38                        |
|                |                          |                      |               |                      |               |                               |
|                | Kitchen Area             | 9                    | 4             | 36                   | 1             | 36                            |
|                | Wet Kitchen              |                      |               |                      |               |                               |
|                | Dry Kitchen              |                      |               |                      |               |                               |
|                | Storage Room             | 2                    | 4             | 8                    | 1             | 8                             |
|                | Pantry                   |                      |               |                      |               |                               |
|                | Freezer                  |                      |               |                      |               |                               |
| Cafè           | Counter Area             | 4                    | 4             | 16                   | 1             | 16                            |
|                | Cashier                  |                      |               |                      |               |                               |
|                | Coffee Making Station    |                      |               |                      |               |                               |
|                | Pastry display           |                      |               |                      |               |                               |
|                | Bar counter              |                      |               |                      |               |                               |
|                | Dining Area              | 1.91875              | 40            | 76.75                | 1             | 76.75                         |
|                |                          |                      |               |                      | Subtotal      | 136.75                        |
|                | Staff Room               | 4.775                | 4             | 19.1                 | 1             | 19.1                          |
| A              |                          | 2.3665               |               | 4.733                |               |                               |
| Administration | Security Room            | 2.3005               | 2             | 4./33                | 1<br>Subtotal | 4.733<br>23.833               |
|                |                          |                      |               |                      |               |                               |
|                | Service Lift             | 0.816                | 10            | 8.16                 | 3             | 24.48                         |
| Services       | Locker Room              | 0.8295               | 20            | 16.59                | 1             | 16.59                         |
|                |                          |                      |               |                      | Subtotal      | 41.07                         |
|                |                          |                      |               |                      |               |                               |
| Utilities      | Electircal Room + Server | 5.585                | 2             | 11.17                | 1             | 11.17                         |
|                |                          |                      |               |                      | Subtotal      | 11.17                         |
|                |                          |                      |               |                      | Total         | 567                           |