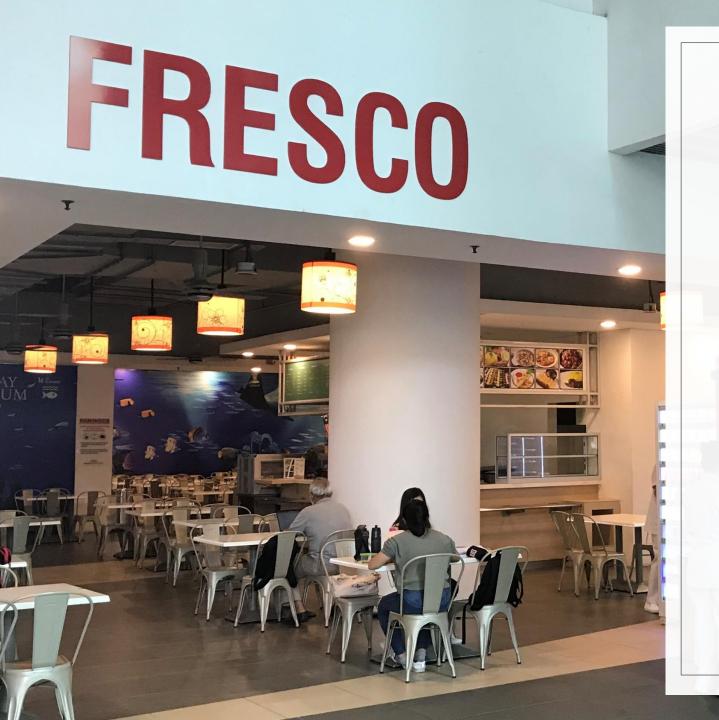

## Sunway University Cafeteria (Fresco)

- Level G, Sunway University Foyer
- Located opposite the library, the
   Fresco is also an alternative for
   students to dine as they provide even
   more variants of food for students to
   choose from. Alike the Galley, they
   also provide daily promotional menus.
- There is also a choice of a vegetarian meal which is provided