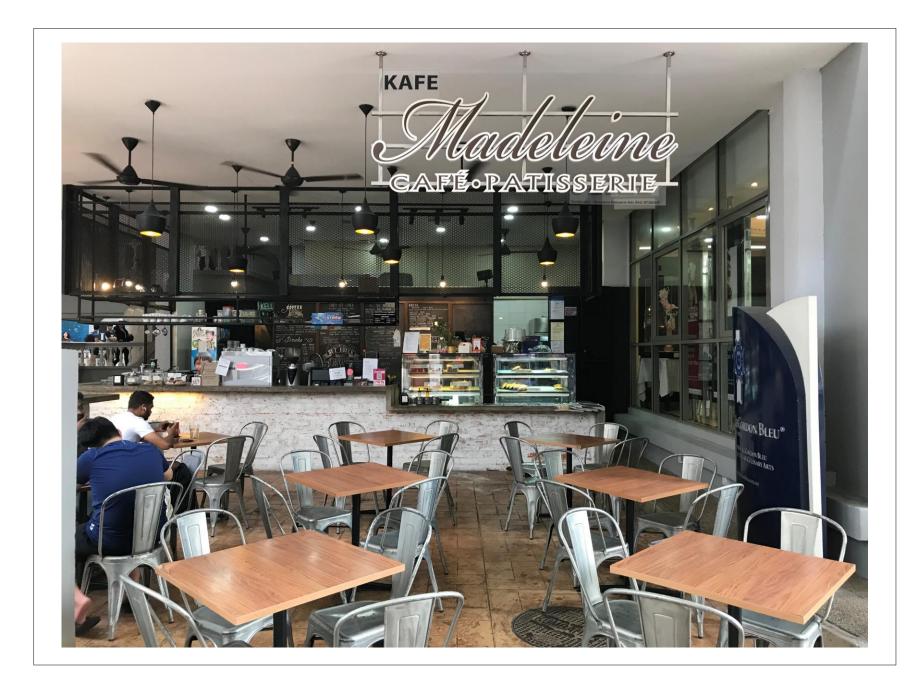

## Madeleine Café

- Level G, Southbuilding, SunwayCollege
- A fifth option for students to eat in campus
- Serves a wide range of food, mainly western dishes