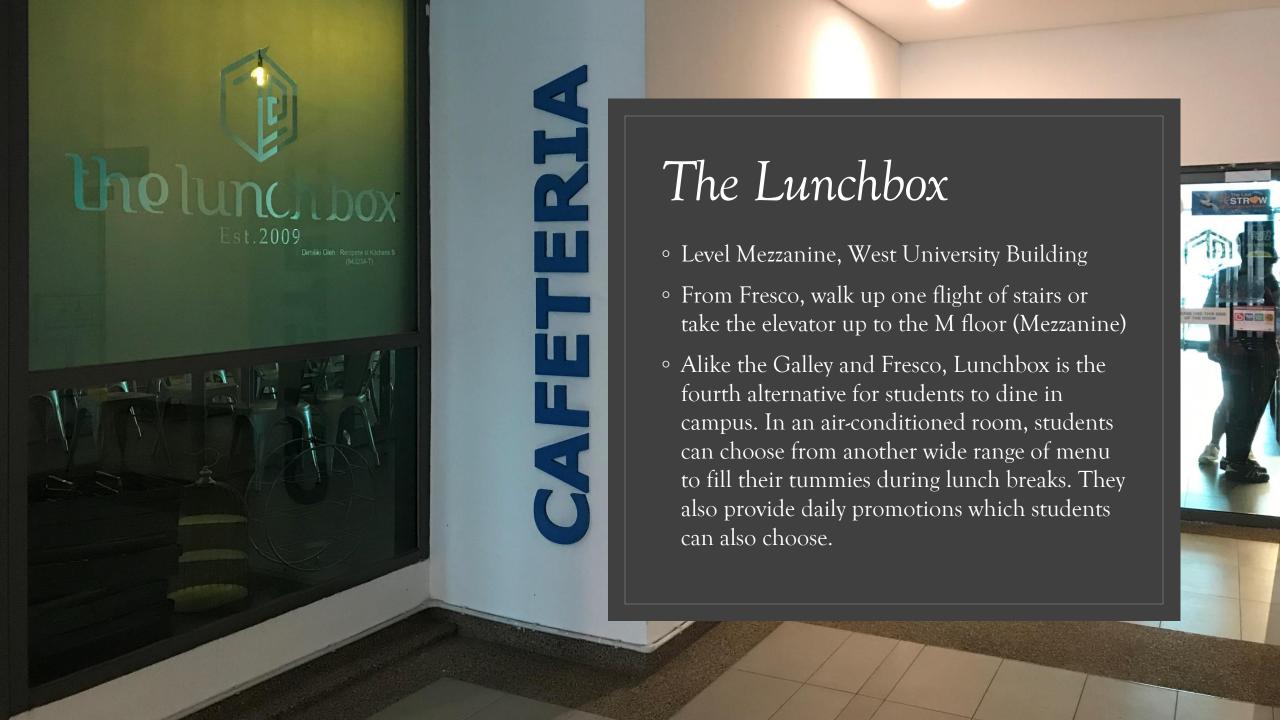

f food ranging from Asian to Western cuisines.









## Sunway University Cafeteria (Fresco)

- Level G, Sunway University Foyer
- Located opposite the library, the
   Fresco is also an alternative for
   students to dine as they provide even
   more variants of food for students to
   choose from. Alike the Galley, they
   also provide daily promotional menus.
- There is also a choice of a vegetarian meal which is provided

## ATHANOR, by School of Hospitality

- Level 6, West University building
- Another alternative for students to dine in campus. ATHANOR is a place where students purchase the food made by the Culinary students of Sunway University.
- They serve a wide range of cuisine and there are also promotions where students who enrol in Sunway University/ College can enjoy!





## Madeleine Café

- Level G, Southbuilding, SunwayCollege
- A fifth option for students to eat in campus
- Serves a wide range of food, mainly western dishes