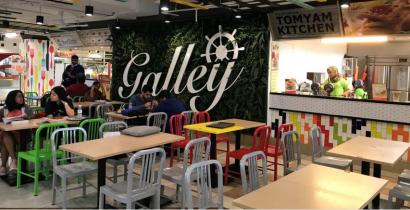

## Sunway College Cafeteria (Galley)

- Level G, North building, Sunway College
- From Admissions Department, proceed north and walk past the Boulevard to reach the Galley. It is located near the Photo Studio and the Campus Bookshop
- A place for students to dine and interact. Serves a variety of food ranging from Asian to Western cuisines.