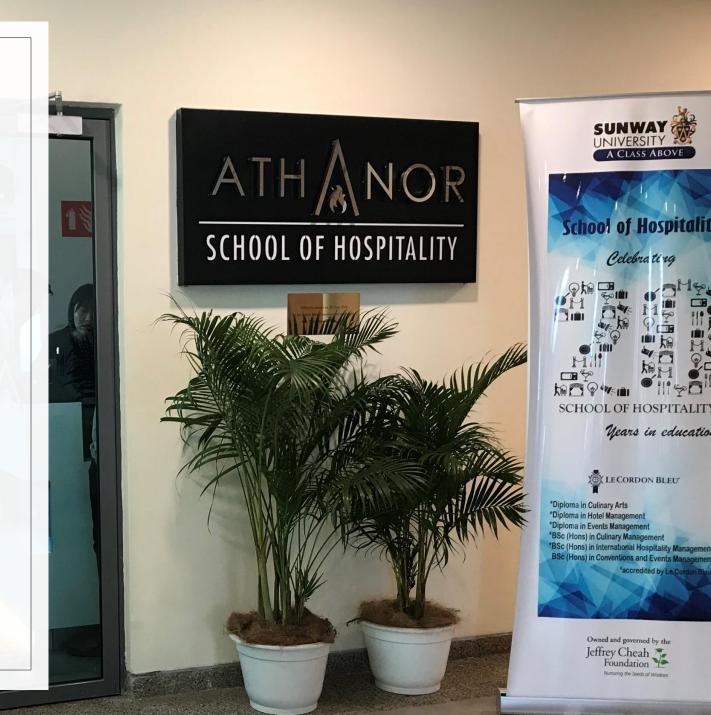

## ATHANOR, by School of Hospitality

- Level 6, West University building
- Another alternative for students to dine in campus. ATHANOR is a place where students purchase the food made by the Culinary students of Sunway University.
- They serve a wide range of cuisine and there are also promotions where students who enrol in Sunway University/ College can enjoy!