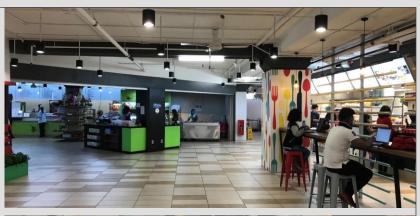

## Sunway College Cafeteria (Galley)

- Level G, North building, Sunway College
- From Admissions Department, proceed north and walk past the Boulevard to reach the Galley. It is located near the Photo Studio and the Campus Bookshop
- A place for students to dine and interact. Serves a variety of food ranging from Asian to Western cuisines.