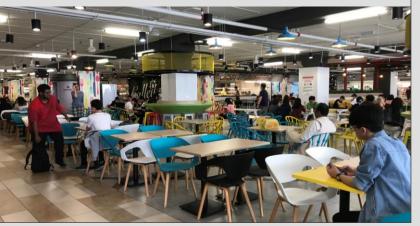

## Sunway University Cafeteria (Fresco)

- Level G, Sunway University Foyer
- Located opposite the library, the
   Fresco is also an alternative for
   students to dine as they provide even
   more variants of food for students to
   choose from. Alike the Galley, they
   also provide daily promotional menus.
- There is also a choice of a vegetarian meal which is provided