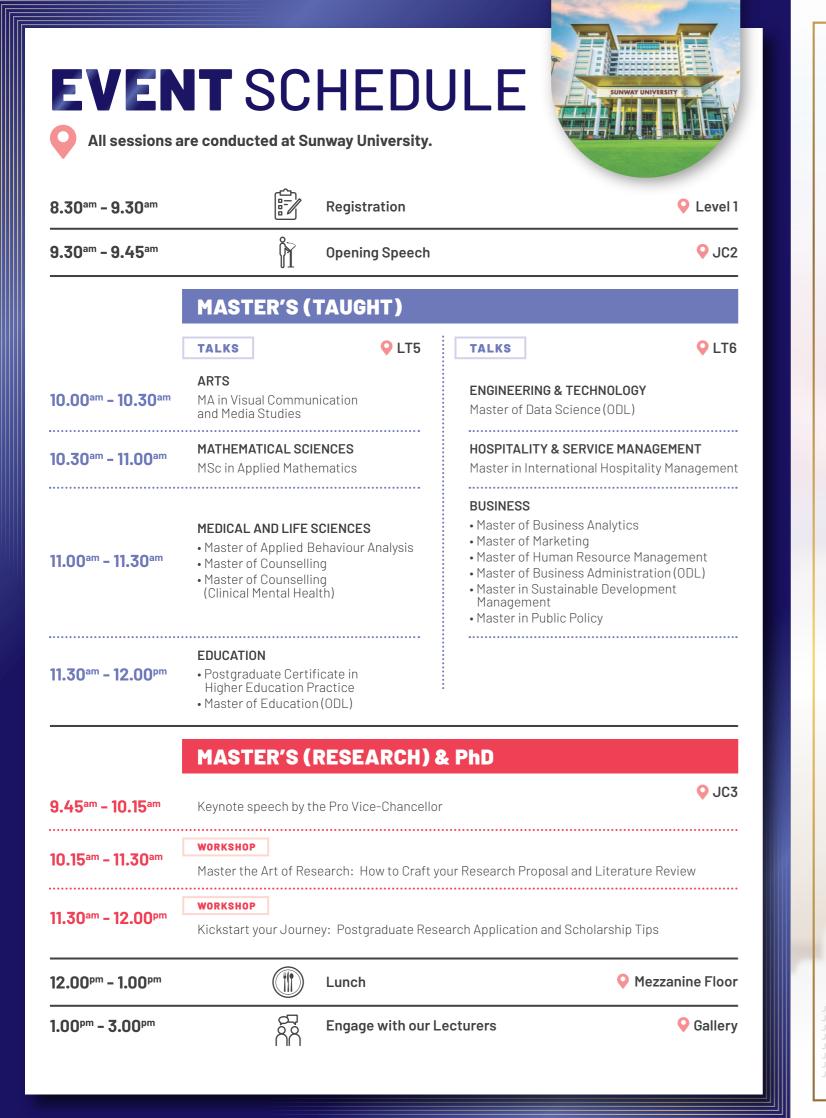

## 13 July 2024 (Saturday)

9<sup>am</sup> – 3<sup>pm</sup> Level 1, Sunway University Scan the QR code to register for free now!

bit.ly/2024Sunway PGOpenDay

Malaysia's No.1 private non-government linked university

### SUNWAY BUSINESS SCHOOL

- Master of Business Analytics
- Master of Human Resource Management
- Master of Marketing
- Master of Marketing (ODL)
- Master of Business Administration (ODL)
- Master in Sustainable Development Management
- Master in Sustainable Development Management (ODL)
- Master in Public Policy
- Master in Public Policy (ODL)
- Master of Philosophy (Business Administration)
- Doctor of Philosophy (Business)
- Doctor of Philosophy in Sustainable Development

### SCHOOL OF ENGINEERING AND TECHNOLOGY

- Master of Science in Computer Science
- Master of Science in Information Systems
- Master of Data Science (ODL)
- Doctor of Philosophy (Computing)
- Doctor of Philosophy in Sustainability Science and Technology

### SCHOOL OF ARTS

- Master of Arts in Visual Communication and Media Studies
- Master of Arts in Creative Arts and Media
- Doctor of Philosophy in Creative Arts and Media

## SCHOOL OF MEDICAL AND LIFE SCIENCES

- Master of Applied Behaviour Analysis
- Master of Counselling Coming soon
- Master of Counselling (Clinical Mental Health)
  - Coming soon
- Master of Science in Psychology
- Master of Science in Life Sciences
- Master in Medical Science
- Doctor of Philosophy in Psychology
- Doctor of Philosophy in Biology
- Doctor of Philosophy in Medical Science
- Postgraduate Diploma in Primary Care for Elderly

### SCHOOL OF MATHEMATICAL SCIENCES

- Master of Science in Applied Mathematics
- Master of Science in Mathematical Sciences
- Doctor of Philosophy in Mathematical Sciences

## SCHOOL OF HOSPITALITY AND SERVICE MANAGEMENT

Master in International Hospitality Management

Doctor of Philosophy in Hospitality and Tourism

## SCHOOL OF EDUCATION

- Postgraduate Certificate in Higher Education Practice
- Master of Education (ODL) Coming soc
- Master of Education Coming soon
- Doctor of Philosophy in Education Coming sool