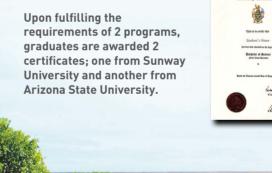

This program is also based on the BS in Computer Science from the Ira Fulton School of Engineering, Arizona State University.

SCHOOL OF AMERICAN EDUCATION

Students will have the option to top up credits to obtain an Arizona State University certificate.

This program is also based on BS Digital Audiences by Walter Cronkite School of Journalism, Arizona State University.

SCHOOL OF AMERICAN EDUCATION

Students will have the option to top up credits to obtain an Arizona State University certificate.

This program is also based on the BA Psychology program at the New College of Interdisciplinary Arts and Sciences, Arizona State University.

SCHOOL OF AMERICAN EDUCATION

Students will have the option to top up credits to obtain an Arizona State University certificate.