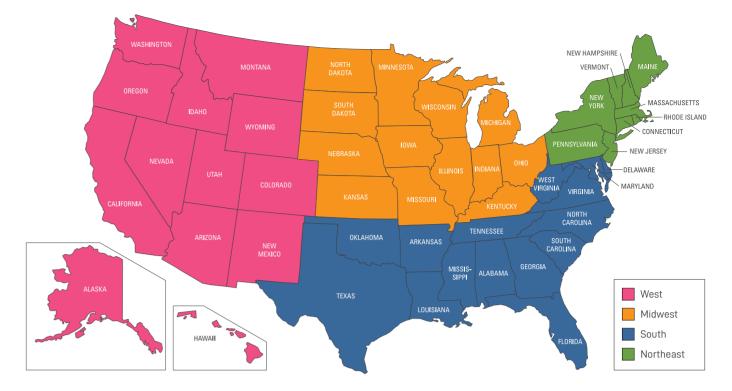

### West

| STATE      | UNIVERSITIES                                  | RANKING<br>& GRADE |
|------------|-----------------------------------------------|--------------------|
| Oregon     | University of Oregon                          | N•105              |
|            | Oregon State University                       | N • 151            |
|            | Portland State University                     | N•285              |
|            | Lane Community College                        | -                  |
| Montana    | Montana State University                      | N•263              |
| Idaho      | University of Idaho                           | N • 176            |
| Wyoming    | University of Wyoming                         | N•202              |
| Colorado   | Colorado School of Mines                      | N • 38             |
|            | University of Colorado - Boulder              | N•97               |
|            | Colorado State University                     | N • 151            |
|            | University of Colorado - Denver               | N • 219            |
| California | University of San Francisco                   | N•105              |
|            | California State University - Long Beach      | N • 137            |
|            | San Francisco State University                | N•234              |
|            | California State University - Fresno          | N•250              |
|            | San Jose State University                     | R(W) • 16          |
|            | California State University - Sacramento      | R(W) • 18          |
|            | California State University - Monterey Bay    | R(W) • 22          |
|            | California State University - Chico           | R(W) • 26          |
|            | California State University - Northridge      | R(W) • 32          |
|            | La Sierra University                          | R(W) • 50          |
|            | California State University - Dominguez Hills | R(W) • 56          |
|            | College of San Mateo                          | -                  |
|            | De Anza College                               | -                  |
|            | Diablo Valley College                         | -                  |
|            | Folsom Lake College                           | -                  |
|            | Fullerton College                             | -                  |
|            | Menlo College                                 | -                  |
|            | Mt San Antonio College                        | -                  |
|            | Santa Barbara City College                    | -                  |
|            | Santa Rosa Junior College                     | -                  |
| Arizona    | University of Arizona                         | N•105              |
|            | Arizona State University - Tempe              | N • 121            |
| Hawaii     | University of Hawaii at Manoa                 | N • 166            |

### **Midwest**

S

| TATE<br>linnesota | UNIVERSITIES                                         | RANKING            |
|-------------------|------------------------------------------------------|--------------------|
| innesota          |                                                      | & GRADE            |
| IIIIIesota        | University of Minnesota Twin Cities                  | N•62               |
|                   | Minnesota State University - Moorhead                | R(MW) • 75         |
|                   | St. Cloud State University                           | R(MW) • 82         |
| lichigan          | University of Michigan - Ann Arbor                   | N•25               |
|                   | Grand Valley State University                        | N•263              |
|                   | Western Michigan University                          | N•285              |
| isconsin          | University of Wisconsin - Madison                    | N • 38             |
|                   | Marquette University                                 | N•83               |
|                   | University of Wisconsin - La Crosse                  | N•250              |
|                   | University of Wisconsin - Milwaukee                  | N•331-440          |
|                   | University of Wisconsin - Eau Claire                 | R(MW) • 37         |
| ebraska           | University of Nebraska - Lincoln                     | N • 151            |
| wa                | University of Iowa                                   | N•83               |
|                   | Iowa State University                                | N•127              |
|                   | Drake University                                     | N•137              |
|                   | University of Northern Iowa                          | R(MW) • 17         |
|                   | Mount Mercy University                               | R(MW) • 53         |
| io                | The Ohio State University - Columbus                 | N•49               |
|                   | Miami University - Oxford                            | N•105              |
|                   | University of Cincinnati                             | N•151              |
|                   | University of Toledo                                 | N•285              |
|                   | John Carroll University                              | R(MW) • 2          |
|                   | HIRAM College                                        | R(MW) • 13         |
|                   | Shawnee State University                             | R(MW)<br>• 127-166 |
|                   | Tiffin University                                    | R(MW)<br>• 127-166 |
|                   | Cincinnati State Technical and<br>Community College  | -                  |
| nsas              | University of Kansas                                 | N • 121            |
|                   | Kansas State University                              | N•166              |
|                   | University of Missouri - Kansas City                 | N • 263            |
|                   | Wichita State University                             | N•331-440          |
|                   | University of Missouri - Columbia                    | N • 121            |
|                   | Truman State University                              | R(MW) • 2          |
|                   | Missouri Western State University                    | R(MW)<br>• 127-166 |
| diana             | Purdue University - West Lafayette                   | N • 51             |
|                   | Indiana University of Bloomington                    | N•72               |
|                   | Indiana University Purdue University<br>Indianapolis | N•202              |
| ntucky            | University of Kentucky                               | N•137              |
|                   | University of the Cumberlands                        | N•331-440          |
|                   | Asbury University                                    | N•14               |
| nois              | University of Illinois at Urbana Champaign           | N•41               |
|                   | University of Illinois at Chicago                    | N•97               |
|                   | Illinois Institute of Technology                     | N•127              |
|                   | DePaul University                                    | N•137              |
|                   |                                                      |                    |
|                   | Southern Illinois University - Carbondale            | N•263              |

### South

| STATE          | UNIVERSITIES                              | RANKING<br>& GRADE |
|----------------|-------------------------------------------|--------------------|
| Oklahoma       | University of Oklahoma                    | N • 127            |
|                | Oklahoma State University                 | N•182              |
|                | Oral Roberts University                   | N•331-440          |
|                | University of Central Oklahoma            | R(W) • 60          |
| North Carolina | North Carolina State University - Raleigh | N • 72             |
| Texas          | University of Texas at Austin             | N•38               |
|                | University of Houston                     | N • 182            |
|                | Texas Tech University                     | N • 219            |
|                | University of Texas at Arlington          | N • 299            |
|                | Texas State University                    | N•331-440          |
|                | Texas Wesleyan University                 | N•331-440          |
|                | Houston Community College                 | -                  |
|                | US Aviation Academy                       | -                  |
| Virginia       | George Mason University                   | N•109              |
| West Virginia  | West Virginia University                  | N •234             |
|                | University of Charleston                  | N•331-440          |
| Mississippi    | University of Mississippi                 | N•151              |
| Florida        | University of South Florida               | N • 97             |
|                | Florida Institute of Technology           | N • 202            |
|                | Eckerd College                            | NLAC • 130         |
|                | University of Tampa                       | R(S) • 21          |
|                | Webber International University           | RCS • 72           |
|                | Full Sail University                      | -                  |

\* N – National R(W) – Regional (West) NLAC – National Liberal Arts Colleges R(S) – Regional (South) R(N) – Regional (North) RCS – Regional Colleges South

R(MW) – Regional (Midwest) \* N – National R(W) – Regional (West)

## Northeast

| STATE         | UNIVERSITIES                                       | RANKING<br>& GRADE |
|---------------|----------------------------------------------------|--------------------|
| New Jersey    | Rutgers University New Brunswick                   | N•55               |
|               | Stevens Institute of Technology                    | N•76               |
| New York      | Cornell University                                 | N • 17             |
|               | New York University                                | N•25               |
|               | Syracuse University                                | N•62               |
|               | Fordham University - Rose Hill                     | N•72               |
|               | Stony Brook University                             | N •77              |
|               | State University of New York at Buffalo            | N•89               |
|               | Rochester Institute of Technology                  | N • 105            |
|               | The New School Parsons                             | N • 127            |
|               | University at Albany SUNY                          | N • 182            |
|               | Pace University                                    | N•234              |
|               | CUNY Baruch College                                | R(N) • 16          |
|               | CUNY Hunter College                                | R(N) • 21          |
|               | New York Institute of Technology                   | R(N) • 22          |
|               | State University of New York at Platts-<br>burgh   | R(N) • 68          |
|               | Utica University                                   | R(N) • 90          |
| Connecticut   | Eastern Connecticut State University               | R(N) • 75          |
| Pennsylvania  | University of Pittsburgh                           | N•62               |
|               | Pennsylvania State University<br>- University Park | N • 121            |
|               | Temple University                                  | N•234              |
|               | Messiah University                                 | R(N) • 33          |
|               | Geneva College                                     | R(N) • 81          |
|               | Pennsylvania State University - Behrend            | R(N) • 138         |
| Massachusetts | Boston University                                  | N • 41             |
|               | University of Massachusetts - Amherst              | N•67               |
|               | University of Massachusetts - Boston               | N•234              |
|               |                                                    |                    |