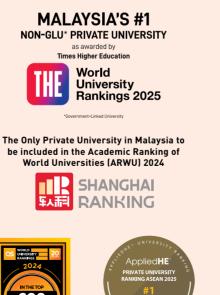

### SUNWAY IS ONE OF THE TOP 150 UNIVERSITIES IN THE WORLD **UNDER 50 YEARS OLD**

As one of Malaysia's leading and internationally recognised private universities, Sunway University is positioned amongst top universities in the world by QS World University Rankings. Sunway University is ranked #1 private university in ASEAN region by AppliedHE ASEAN Private University Ranking 2025 and recognised as the #1 Malaysia's highest-ranked private nongovernment linked university in the Times Higher Education World University Rankings 2025. The University is also #539 in the QS World University Rankings 2025.

Sunway University has been awarded #1 in Graduate Employability among all universities in Malaysia, for the third consecutive year, by Talentbank Group through the National Graduate Employability Index.

The University has achieved a significant milestone by making its debut in the Academic Ranking of World Universities (ARWU) for 2024. This achievement places Sunway University among the top five universities in Malavsia. alongside the top four research-intensive public universities, and establishes it as the only private higher education institution in the country to be included in this prestigious global ranking.